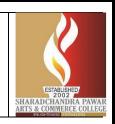

**Electoral Literacy Club** 

**Notice of Electoral Literacy Club Meeting** 

Shri Gajanan Maharaj Shikshan Prasarak Mandal's Sharadchandra Pawar Arts and Commerce College Alandi (Dudulgaon), Pune-412105

With that Plade Plane University, Recognised by Govt. of Malarzahitra)

### **Electoral Literacy Club**

| Sr.No. | Name of Member     | Sign        |
|--------|--------------------|-------------|
| 1      | Mr.Manik Kasab     | ach         |
| 2      | Mr.Dileep Bari     | ( Section ) |
| 3      | Mr.Shahuraj Yevate | Same        |
| 4      | Mr,Sanjiv Kamble   | (2) MIAR    |
| 5      | Mr.Kailas Asterkar | \$BASP_     |
| 6      | Mrs.Prerana Patil  | Bernoad     |
|        |                    | 100         |

PRINCIPAL Sharadchandra Pawar Arts & Commerce College Budulgaon (Alandi), Pure

**Attendance of Electoral Literacy Club Meeting** 

(Affiliated to Savitribai Phule Pune University, Recognized by Govt. of Maharashtra)