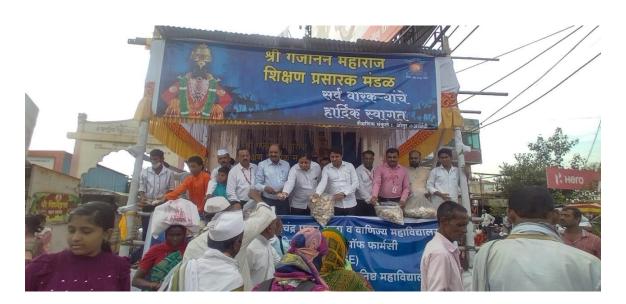

### शरदचंद्र पवार महाविद्यालयात भारतीय संविधान दिन संपन्न

SHARE DI F V O In t O O O

रावनम न्यज । आळंटी

श्री गजानन महाराज शिक्षण प्रसारक मंडळाचे, शरदचंद्र पवार कता व वाणिज्य महाविद्यालय, बुडुळगाव (आळंटी), जि. पुणे येथे राज्यशास्त्र विभाग, राष्ट्रीय सेवा योजना व विद्यार्थी कत्त्वाण विभाग पांच्या संयुक्त विद्यामाने २६ नोव्हेंबर भारतीय संविधान दिनानिमित - भारतीय संविधान: मूच्य थिक्षणाचा एक स्त्तीत - आणि मतदार नोंट्यणी प्रक्रिया या विध्यावर व्याख्यानांच आयोजन करण्यात आते होते. या कार्यक्रमाची सुरुवात दीपप्रज्वलन, प्रतिमा पुजन व स्वागत श्रीताने झाती. कार्यक्रमाचे प्रास्ताविक करतांना प्रा. माणिक कसाव प्रमुख- राज्यशास्त्रत विभाग यांनी कार्यक्रमाच चरेष आणि भारतीय राज्यघटनेतील मृतभृत हक्क, कर्तव्य व मार्गदर्थोक तत्वे भारतीय नागरिकांसाठी कसे महत्वाचे आहेत या संदर्भात थोडक्यात विवेचन केते. प्रमुख पाहुण्यांचा चरिचय प्रा. केतास अस्तरकर प्रमुख- कता शाखा व कार्यक्रम अधिकारी- रा.से. यो. कार्यक्रम अधिकारी यांनी

प्रास्ताविक करतांना प्रा. माणिक कसाब प्रमुख- राज्यशास्त्र विभाग यांनी कार्यक्रमाचा उद्देश आणि भारतीय राज्यघटनेतील मूतभूत हरक, कर्तव्य व मार्गदर्शक तत्वे भारतीय नागरिकांसाठी कसे महत्वाचे आहेत या संदर्भात थोडक्यात विवेचन केले. प्रमुख पाहुण्यांचा परिचय प्रा. केलास अस्तरकर प्रमुख- कला शाखा व कार्यक्रम अधिकारी- रा.से. यो. कार्यक्रम अधिकारी यांनी करून दिला.

या प्रसंगी प्रमुख पाहुणे, डॉ. मारुती गवतवाड सहाय्यक प्रा. राज्यशास्त विभाग, महात्मा फुले महाविद्यालय, मुखेड जि.नांदेड यांनी "भारतीय संविधान: मूलभूत यिद्धणाचा एक रखेत" या विषयावर भाष्य करतांगा भारतीय राज्यवटनेवा इतिहास सविस्तर मोहला तसेव भारतीय संविधान है देखांच्या परिस्थितीता करें। असून अहिस्त कातीचा दत्तरहेज म्हण्जे राज्यवटना असे मत व्यवत केले. भारतीय संविधानाने प्रत्येक व्यवतीला राजा होण्याची कथी संधी दिली आहे या बाबत मत मांहुन संविधान निर्मितीच्या अगोदर माणसा माणसात बीदिक्त निर्माणणी होती तर सविधानाने माणसा माणसात बीदिक्त वरून करें वर्षाच्या माणिक, राजकीय व आधिंक परिस्थिती कथी होती त्यात संविधानानंतर कसा बदल झाला, सविधानातील मूल्य मानवी जीवनासाठी कसे उपयुक्त आहेत या संदर्भातील सविस्तर लेखाजोंका माङ्कला माङ्कला सद्यातील मूल्य मानवी जीवनासाठी कसे उपयुक्त आहेत या संदर्भातील सविस्तर लेखाजोंका माङला मा.मा.शी. ताटे तहस्तील कार्यालय भोसरी यांनी विशेष नव मतदार नाव नोंदणी व आधार लिक या मतदार नाव मतदार नाव सद्यातील करी करावी आपला पत्ता व आङनाव कसे बदलावे यासंदर्भात लिक्षिडओच्या माध्यमातून सविस्तर मार्गदर्शन केले.

महाविद्यालयाचे प्राचार्य डॉ. हंसराज थोरात यांनी, भारतीय संविधानाची व्यक्तीच्या जीवनातील उपयोगिता व महत्त्व संगून महामानव डॉ. बाबासाहेब आंबेडकर यांनी भारतीय राजियान लिहितांना क्या इतर देखा राज्यप्रदेशचा कसा दुतनात्मक अभ्यास करूनः त्यातील महत्त्वपूर्ण मून्य भारतीय राज्यप्रदेन कसे समाविष्ट केले याबावत सर्विस्तर विवेचन करीत संविधानाच्या माध्यमातून बहुजन समाजाला कणी समता मिळवून दिली तसेच संविधानात कामगार,महिला यांच्यासाठी भविष्य निर्वाह निर्धी, भन्दे,प्रसृती रजा यांची कणी तरत्त्व केली या संदर्भात मार्गदर्थन केले. देशातील कोणतीही संस्था चालवण्यासाठी जणी नियमावली लागते त्याचप्रकारे देख चालवण्यासाठी सुद्धा काही नियमावली लागते ती नियमावली म्हणजेच भारतीय राज्यव्यना होय असे मत व्यवत केले. भारतीय संविधानात कसा मानवी मूल्यांचा समावेश असून प्रत्येकाला कोणल्य विकरित करण्याचे स्वातंत्र्य करोत बहात हात्रोत आहे केले यावर भाष्य केले. या प्रसंगी संविधानाच्या उद्देशपात्रिकेच सामद्वाधिक वाचन करण्यात आही.

या कार्यक्रमाच्या नियोजनासाठी, मा. मयुर हमाले, खजिनदार, श्री गजानन महाराज शिक्षण प्रसारक मंडळ, यांचे अनमोल मार्गदर्धन लाभले या कार्यक्रमाला प्रा. संजीव कांबळे कार्यक्रम अधिकारी - रा.से.यो , प्रा. शाहराज येवते प्रमुख- विद्यार्थी कल्याण विभाग, प्रा. शेला वाळुंज,प्रा. डॉ. राजू शिरसकर कल्याण विभाग, प्रा. शेला वाळुंज,प्रा. डॉ. राजू शिरसकर प्रा. प्रेरणा पाटील,प्रा. सोनाली अभग,प्रा. सर्विता मानके,प्रा. दिपाली सोनवणे, प्रा. दिपाली ताम्हाणे,प्रा. सोनाली जापकीर, प्रा. प्रियंका जाधव, मा. श्री. प्रवीण भावे कार्यालयीन अध्यक्ष, सो. वर्षा ताजणे, श्री सुशेन राठोंड, श्री. वेभव वडवे श्री श्रीकांत कांवळे इत्यादी सहायाळ प्राध्याणक व शिक्षकेत्रत कर्मचारी उपस्थित होते. कार्यक्रमाला अतिशाय वांगला प्रांत योगी केते तर उपस्थिताचे आभार प्रा. यथोदा खुळखुळे यांनी मानले. विद्यार्थ्यांचा या कार्यक्रमाला अतिशाय वांगला प्रतिसाद मिळाला. या कार्यक्रमाली सांगता सामृहिक पसायदानाने झाली.अधी माहिती महाविद्यालयाचे प्रसिद्धी विभाग प्रमुख, प्रा. प्रविण डोळस