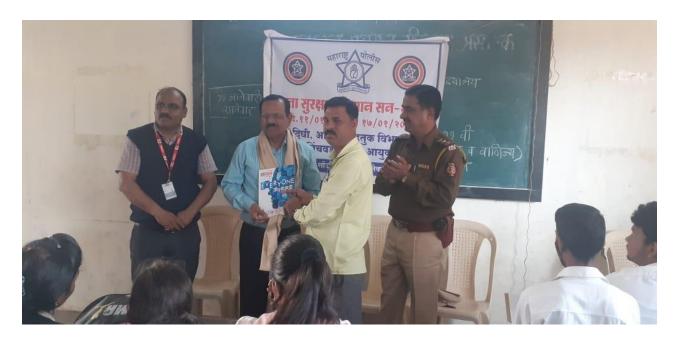

### आळंदी । प्रतिनिधी

श्री गजानन महाराज शिक्षण प्रसारक मंडळ संचलित, शरदचंद्र पवार कला व वाणिज्य महाविद्यालय डुइळगाव (आळंदी) पुणे दिनांक २५/०१/२०२३ बुधवार रोजी राष्ट्रीय सेवा योजना व मतदार नॉदणी अधिकारी कार्यालय नेहरूनगर पिंपरी पुणे २०७ भोसरी विधानसभा मतदार संय यांच्या संयुक्त विद्यमाने १३ वा राष्ट्रीय मतदार दिन २०२३ मतदार नॉदणी अधिकारी २०७ भोसरी विधानसभा मतदार संघ अंतर्गत राष्ट्रीय सेवा योजना (छडड) विभागाच्या वर्ताने विद्यार्थ्यांमध्ये मताधिकार,लोकशाही व्यासंबंधी जागृती अपक्रम व नवमतदार नॉदणी या कार्यावद्दल महाविद्यालय स्तरावर मतदान जागृती अपिकान व नवमतदार नॉदणी या कार्यावद्दल महाविद्यालय स्तरावर मतदान जागृती अपिकान व नवमतदार नॉदणी या कार्यावद्दल महाविद्यालय स्तरावर मतदान जागृती अपिकान व नवमतदार नॉदनी कार्यावद्दल उत्कृष्ट निवडणक साक्षरता मंडळ म्हणू प्र.उपजिल्हाधिकारी मा.श्री.भाऊ गलांडे साहेब यांच्या हस्ते प्रशस्तीपत्र देऊन महाविद्यालयाला सन्मानित करण्यात आले.सदर कार्यक्रमाचे आयोजन राजमाता जिजाऊ महाविद्यालय भोसरी या ठिकाणी सकाळी १०.३० वाजता करण्यात आले होते.

या कार्यक्रमाचे प्रमुख पाहुणे म्हणून मा. तसेच कार्यक्र श्री.भाऊ गलांडे(प्रभारी उपजिल्हाधिकारी विश्वस्त विक्र तथा मतदार नोंदणी अधिकारी २०७- कार्यक्रमाच्य भोसरी विधानसभा) हे उपस्थित होते. मान्यवरांचा

तसेच कार्यक्रमाच्या अध्यक्षस्थानी संस्थेचे विश्वस्त विक्रांतदादा लांडे साहेब हे होते. कार्यक्रमाच्या प्रारंभास उपस्थित सर्व मान्यवरांचा महाविद्यालयाच्या वतीने

स्वागत-सत्कार करण्यात आले, त्यानंतर मतदारांसाठी सार्वत्रिक प्रतिज्ञा घेण्यात आली.

सदर कार्यक्रमांमध्ये महाविद्यालयाचे प्राचार्य डॉ. अशोक पाटील यांनी आपल्या प्रास्ताविकामध्ये महाविद्यालयाने केलेल्या कामगिरीबद्दल कौतुक केले, तसेच मतदानाचा

अधिकार अमूल्य असल्याचे मत व्यक्त केले. यावेळी मतदान जनजागृती विषयी मा. श्री भाऊ गलांडे (उपजिल्हाधिकारी)आणि मा. श्री.अण्णा बोदहे यांनी विद्यार्थ्यांना मोलाचे मार्गदर्गन केले.

या कार्यक्रमाला शरदचंद्र पवार कला व विभा वाणिज्य महाविद्यालयाचे प्राचार्य डॉ. हंसराज दिली

थोरात,प्रा.संजीव कांबळे (रा.स.यो कार्यक्रम अधिकारी), प्रा. कैलास अस्तरकर (रा.स.यो कार्यक्रम अधिकारी), प्रा.डॉ.रणजित कदम सर (रा.स.यो कार्यक्रम अधिकारी) उपस्थित होते. अशी माहिती महाविद्यालयाचे प्रसिद्धी विभाग प्रमुख, प्रा. प्रविण डोळस यांनी