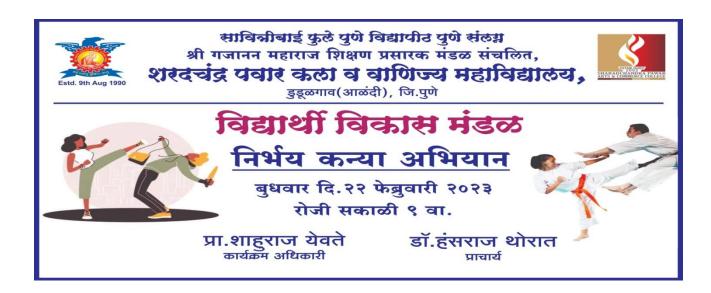

## श्री गजानन महाराज शिक्षण प्रसारक मंडळ संचालित शरदुचंद्र पवार महाविद्यालयात 'निर्भय कन्या' अभियान उत्साहात संपन्न

आळंदी : श्री गजानन महाराज शिक्षण प्रसारक मंडळ संचालित, शरदचंद्र पवार कला व वाणिज्य महाविद्यालय डुडूळगाव, (आळंदी), पुणे व सावित्रीबाई फुले पुणे विद्यापीठ यांच्या संयुक्त विद्यमाने 'विद्यार्थी विकास मंडळ' आयोजित विद्यार्थीनींनसाठी 'निर्भय कन्या योजना' अंतर्गत व्याख्यान आणि स्वसंरक्षण कराटे प्रशिक्षण कार्यक्रमाचे आयोजन करण्यात आले होते. या उपक्रमाचे उद्घाटन सकाळी ९.०० वा. महाविद्यालयाचे प्राचार्य डॉ. हंसराज थोरात, प्रमुख पाहणे, श्री भागवत वाघमारे (अक्शन आसोसिअशन, मुंबई), श्री. दीपक बापू गायकवाड (जिनिअस स्पोर्ट्स कॅडमी, आळंदी) व प्रा. शाहराज येवते (विद्यार्थी विकास अधिकारी) यांच्या शुभहस्ते उद्घाटन आणि दीपप्रज्वलन करण्यात आले.

कार्यक्रमाचे प्रास्ताविक प्रा. डॉ पांडुरंग मिसाळ यांनी केले. उद्घाटन समारंभानंतर श्री भागवत वाघमारे (अक्शन आसोसिअशन, मुंबई ) यांनी सार्वजनिक ठिकाणी होणाऱ्या 'छेडछाडी विरुद्ध जनजागृती' या विषयावर जशास तसे प्रत्यत्तर देण्यासाठी सक्षम व्हायला मार्गदर्शन केले तसेच अनेक उदाहरण चित्रफितच्या माध्यमातून दिले. तसेच श्री. दीपक बापु गायकवाड (जिनिअस स्पोटर्स अकॅडेमी,आळंदी ) यांनी 'मार्शल आर्ट कराटे प्रशिक्षण' च्या माध्यमातून प्रात्यक्षिके दाखवून