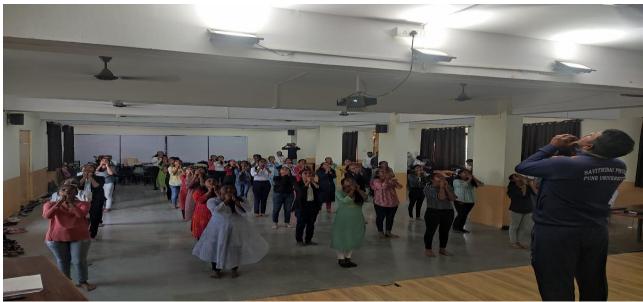

### 1. International Yoga Day

### **Notice for Students**

(Affiliated to Savitribai Phule Pune University, Recognized by Govt. of Maharashtra)

### **Report of Yoga Day**

Various Yoga Demo by Students

(Affiliated to Savitribai Phule Pune University, Recognized by Govt. of Maharashtra)