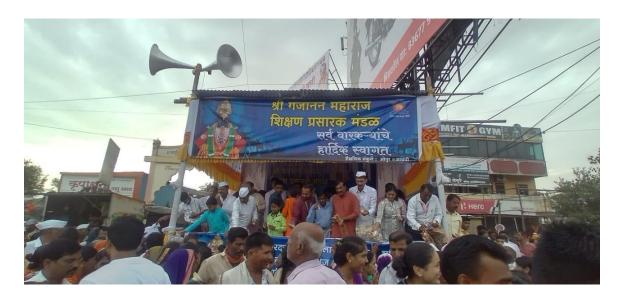

### शरदचंद्र पवार महाविद्यालयात वैद्यकीय तपासणी शिबिर संपन्न...

पिंपरी चिंचवड : (शवनम न्यूज प्रतिनिधी)

आळदी: श्री गजानन महाराज शिक्षण प्रसारक मंडळ संचलित, शरदचंद्र पवार कला आणि वाणिज्य महाविद्यालय डुड्रळगाव या ठिकाणी क्रीडा विभागाच्या वतीने मा.ना.शरदचंद्रजी पवार साहेब यांच्या वाढदिवसाचे औचित्य साधून वैद्यकीय तपासणी शिविराचे आयोजन करण्यात आले होते.या कार्यक्रमाची सुरुवात या कार्यक्रमाची सुरुवात द्वीप प्रज्वलन व प्रतिमा पूजनाने झाली. या कार्यक्रमाचे प्रास्ताविक क्रीडा विभाग प्रमुख प्रा.विकास दिधे यांनी केले.

या प्रसंगी ब्लिस हॉस्पिटतचे डॉ. राहुत साबळे यांनी निरोगी आपुष्य जगण्यासाठी व्यापाम,आहार आणि नियोजनाची कथी गरज आहे. या संदर्भात मत व्यक्त करीत जीवनात प्रत्येक रुग्णाच्या मद्भतीला तरुण वर्गांने सतत धावून गेले पाहिजे जेणेकरून आपला जन्म यशस्वी झाला असे समजावे असे मत व्यक्त करीत आरोग्यदापी आयुष्यासाठी विविध उदाहरणासह विद्यार्थ्यांना मोलाचे मार्गदर्शन केते.