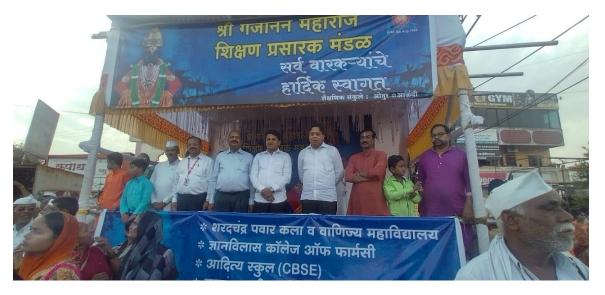

### शरदचंद्र पवार महाविद्यालयात भारतीय संविधान दिन संपन्न

SHARE DI F V O In t O O O

रावनम न्यज । आळंटी

श्री गजानन महाराज शिक्षण प्रसारक मंडळाचे, शरदचंद्र पवार कता व वाणिज्य महाविद्यालय, बुडुळगाव (आळंटी), जि. पुणे येथे राज्यशास्त्र विभाग, राष्ट्रीय सेवा योजना व विद्यार्थी कत्त्वाण विभाग पांच्या संयुक्त विद्यामाने २६ नोव्हेंबर भारतीय संविधान दिनानिमित - भारतीय संविधान: मूच्य थिक्षणाचा एक स्त्तीत - आणि मतदार नोंट्यणी प्रक्रिया या विध्यावर व्याख्यानांच आयोजन करण्यात आते होते. या कार्यक्रमाची सुरुवात दीपप्रज्वलन, प्रतिमा पुजन व स्वागत श्रीताने झाती. कार्यक्रमाचे प्रास्ताविक करतांना प्रा. माणिक कसाव प्रमुख- राज्यशास्त्रत विभाग यांनी कार्यक्रमाच चरेष आणि भारतीय राज्यघटनेतील मृतभृत हक्क, कर्तव्य व मार्गदर्थोक तत्वे भारतीय नागरिकांसाठी कसे महत्वाचे आहेत या संदर्भात थोडक्यात विवेचन केते. प्रमुख पाहुण्यांचा चरिचय प्रा. केतास अस्तरकर प्रमुख- कता शाखा व कार्यक्रम अधिकारी- रा.से. यो. कार्यक्रम अधिकारी यांनी

प्रास्ताविक करतांना प्रा. माणिक कसाब प्रमुख- राज्यशास्त्र विभाग यांनी कार्यक्रमाचा उद्देश आणि भारतीय राज्यघटनेतील मूतभूत हरक, कर्तव्य व मार्गदर्शक तत्वे भारतीय नागरिकांसाठी कसे महत्वाचे आहेत या संदर्भात थोडक्यात विवेचन केले. प्रमुख पाहुण्यांचा परिचय प्रा. केलास अस्तरकर प्रमुख- कला शाखा व कार्यक्रम अधिकारी- रा.से. यो. कार्यक्रम अधिकारी यांनी करून दिला.

या प्रसंगी प्रमुख पाहुणे, डॉ. मारुती गवतवाड सहाय्यक प्रा. राज्यशास्त विभाग, महात्मा फुले महाविद्यालय, मुखेड जि.नांदेड यांनी "भारतीय संविधान: मूलभूत यिद्धणाचा एक रखेत" या विषयावर भाष्य करतांगा भारतीय राज्यवटनेवा इतिहास सविस्तर मोहला तसेव भारतीय संविधान है देखांच्या परिस्थितीता करें। असून अहिस्त कातीचा दत्तरहेज म्हण्जे राज्यवटना असे मत व्यवत केले. भारतीय संविधानाने प्रत्येक व्यवतीला राजा होण्याची कथी संधी दिली आहे या बाबत मत मांहुन संविधान निर्मितीच्या अगोदर माणसा माणसात बीदिक्त निर्माणणी होती तर सविधानाने माणसा माणसात बीदिक्त वरून करें वर्षाच्या माणिक, राजकीय व आधिंक परिस्थिती कथी होती त्यात संविधानानंतर कसा बदल झाला, सविधानातील मूल्य मानवी जीवनासाठी कसे उपयुक्त आहेत या संदर्भातील सविस्तर लेखाजोंका माङ्कला माङ्कला सद्यातील मूल्य मानवी जीवनासाठी कसे उपयुक्त आहेत या संदर्भातील सविस्तर लेखाजोंका माङला मा.मा.शी. ताटे तहस्तील कार्यालय भोसरी यांनी विशेष नव मतदार नाव नोंदणी व आधार लिक या मतदार नाव मतदार नाव सद्यातील करी करावी आपला पत्ता व आङनाव कसे बदलावे यासंदर्भात लिक्षिडओच्या माध्यमातून सविस्तर मार्गदर्शन केले.

महाविद्यालयाचे प्राचार्य डॉ. हंसराज थोरात यांनी, भारतीय संविधानाची व्यक्तीच्या जीवनातील उपयोगिता व महत्त्व संगून महामानव डॉ. बाबासाहेब आंबेडकर यांनी भारतीय राजियान लिहितांना क्या इतर देखा राज्यप्रदेशचा कसा दुतनात्मक अभ्यास करूनः त्यातील महत्त्वपूर्ण मून्य भारतीय राज्यप्रदेन कसे समाविष्ट केले याबावत सर्विस्तर विवेचन करीत संविधानाच्या माध्यमातून बहुजन समाजाला कणी समता मिळवून दिली तसेच संविधानात कामगार,महिला यांच्यासाठी भविष्य निर्वाह निर्धी, भन्दे,प्रसृती रजा यांची कणी तरत्त्व केली या संदर्भात मार्गदर्थन केले. देशातील कोणतीही संस्था चालवण्यासाठी जणी नियमावली लागते त्याचप्रकारे देख चालवण्यासाठी सुद्धा काही नियमावली लागते ती नियमावली म्हणजेच भारतीय राज्यव्यना होय असे मत व्यवत केले. भारतीय संविधानात कसा मानवी मूल्यांचा समावेश असून प्रत्येकाला कोणल्य विकरित करण्याचे स्वातंत्र्य करोत बहात हात्रोत आहे केले यावर भाष्य केले. या प्रसंगी संविधानाच्या उद्देशपात्रिकेच सामद्वाधिक वाचन करण्यात आही.

या कार्यक्रमाच्या नियोजनासाठी, मा. मयुर हमाले, खजिनदार, श्री गजानन महाराज शिक्षण प्रसारक मंडळ, यांचे अनमोल मार्गदर्धन लाभले या कार्यक्रमाला प्रा. संजीव कांबळे कार्यक्रम अधिकारी - रा.से.यो , प्रा. शाहराज येवते प्रमुख- विद्यार्थी कल्याण विभाग, प्रा. शेला वाळुंज,प्रा. डॉ. राजू शिरसकर कल्याण विभाग, प्रा. शेला वाळुंज,प्रा. डॉ. राजू शिरसकर प्रा. प्रेरणा पाटील,प्रा. सोनाली अभग,प्रा. सर्विता मानके,प्रा. दिपाली सोनवणे, प्रा. दिपाली ताम्हाणे,प्रा. सोनाली जापकीर, प्रा. प्रियंका जाधव, मा. श्री. प्रवीण भावे कार्यालयीन अध्यक्ष, सो. वर्षा ताजणे, श्री सुशेन राठोंड, श्री. वेभव वडवे श्री श्रीकांत कांवळे इत्यादी सहायाळ प्राध्याणक व शिक्षकेत्रत कर्मचारी उपस्थित होते. कार्यक्रमाला अतिशाय वांगला प्रांत योगी केते तर उपस्थिताचे आभार प्रा. यथोदा खुळखुळे यांनी मानले. विद्यार्थ्यांचा या कार्यक्रमाला अतिशाय वांगला प्रतिसाद मिळाला. या कार्यक्रमाली सांगता सामृहिक पसायदानाने झाली.अधी माहिती महाविद्यालयाचे प्रसिद्धी विभाग प्रमुख, प्रा. प्रविण डोळस