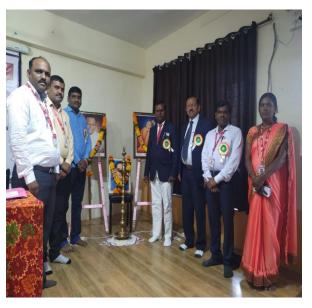

### शरदचंद्र पवार महाविद्यालयात भारतीय संविधान दिन संपन्न

SHARE DI F V O In t O O O

रावनम न्यज । आळंटी

श्री गजानन महाराज शिक्षण प्रसारक मंडळाचे, शरदचंद्र पवार कता व वाणिज्य महाविद्यालय, बुडुळगाव (आळंटी), जि. पुणे येथे राज्यशास्त्र विभाग, राष्ट्रीय सेवा योजना व विद्यार्थी कत्त्वाण विभाग पांच्या संयुक्त विद्यामाने २६ नोव्हेंबर भारतीय संविधान दिनानिमित - भारतीय संविधान: मूच्य थिक्षणाचा एक स्त्तीत - आणि मतदार नोंट्यणी प्रक्रिया या विध्यावर व्याख्यानांच आयोजन करण्यात आते होते. या कार्यक्रमाची सुरुवात दीपप्रज्वलन, प्रतिमा पुजन व स्वागत श्रीताने झाती. कार्यक्रमाचे प्रास्ताविक करतांना प्रा. माणिक कसाव प्रमुख- राज्यशास्त्रत विभाग यांनी कार्यक्रमाच चरेष आणि भारतीय राज्यघटनेतील मृतभृत हक्क, कर्तव्य व मार्गदर्थोक तत्वे भारतीय नागरिकांसाठी कसे महत्वाचे आहेत या संदर्भात थोडक्यात विवेचन केते. प्रमुख पाहुण्यांचा चरिचय प्रा. केतास अस्तरकर प्रमुख- कता शाखा व कार्यक्रम अधिकारी- रा.से. यो. कार्यक्रम अधिकारी यांनी

प्रास्ताविक करतांना प्रा. माणिक कसाब प्रमुख- राज्यशास्त्र विभाग यांनी कार्यक्रमाचा उद्देश आणि भारतीय राज्यघटनेतील मूतभूत हरक, कर्तव्य व मार्गदर्शक तत्वे भारतीय नागरिकांसाठी कसे महत्वाचे आहेत या संदर्भात थोडक्यात विवेचन केले. प्रमुख पाहुण्यांचा परिचय प्रा. केलास अस्तरकर प्रमुख- कला शाखा व कार्यक्रम अधिकारी- रा.से. यो. कार्यक्रम अधिकारी यांनी करून दिला.

या प्रसंगी प्रमुख पाहुणे, डॉ. मारुती गवतवाड सहाय्यक प्रा. राज्यशास्त विभाग, महात्मा फुले महाविद्यालय, मुखेड जि.नांदेड यांनी "भारतीय संविधान: मूलभूत यिद्धणाचा एक रखेत" या विषयावर भाष्य करतांगा भारतीय राज्यवटनेवा इतिहास सविस्तर मोहला तसेव भारतीय संविधान है देखांच्या परिस्थितीता करें। असून अहिस्त कातीचा दत्तरहेज म्हण्जे राज्यवटना असे मत व्यवत केले. भारतीय संविधानाने प्रत्येक व्यवतीला राजा होण्याची कथी संधी दिली आहे या बाबत मत मांहुन संविधान निर्मितीच्या अगोदर माणसा माणसात बीदिक्त निर्माणणी होती तर सविधानाने माणसा माणसात बीदिक्त वरून करें वर्षाच्या माणिक, राजकीय व आधिंक परिस्थिती कथी होती त्यात संविधानानंतर कसा बदल झाला, सविधानातील मूल्य मानवी जीवनासाठी कसे उपयुक्त आहेत या संदर्भातील सविस्तर लेखाजोंका माङ्कला माङ्कला सद्यातील मूल्य मानवी जीवनासाठी कसे उपयुक्त आहेत या संदर्भातील सविस्तर लेखाजोंका माङला मा.मा.शी. ताटे तहस्तील कार्यालय भोसरी यांनी विशेष नव मतदार नाव नोंदणी व आधार लिक या मतदार नाव मतदार नाव सद्यातील करी करावी आपला पत्ता व आङनाव कसे बदलावे यासंदर्भात लिक्षिडओच्या माध्यमातून सविस्तर मार्गदर्शन केले.

महाविद्यालयाचे प्राचार्य डॉ. हंसराज थोरात यांनी, भारतीय संविधानाची व्यक्तीच्या जीवनातील उपयोगिता व महत्त्व संगून महामानव डॉ. बाबासाहेब आंबेडकर यांनी भारतीय राजियान लिहितांना क्या इतर देखा राज्यप्रदेशचा कसा दुतनात्मक अभ्यास करूनः त्यातील महत्त्वपूर्ण मून्य भारतीय राज्यप्रदेन कसे समाविष्ट केले याबावत सर्विस्तर विवेचन करीत संविधानाच्या माध्यमातून बहुजन समाजाला कणी समता मिळवून दिली तसेच संविधानात कामगार,महिला यांच्यासाठी भविष्य निर्वाह निर्धी, भन्दे,प्रसृती रजा यांची कणी तरत्त्व केली या संदर्भात मार्गदर्थन केले. देशातील कोणतीही संस्था चालवण्यासाठी जणी नियमावली लागते त्याचप्रकारे देख चालवण्यासाठी सुद्धा काही नियमावली लागते ती नियमावली म्हणजेच भारतीय राज्यव्यना होय असे मत व्यवत केले. भारतीय संविधानात कसा मानवी मूल्यांचा समावेश असून प्रत्येकाला कोणल्य विकरित करण्याचे स्वातंत्र्य करोत बहात हात्रोत आहे केले यावर भाष्य केले. या प्रसंगी संविधानाच्या उद्देशपात्रिकेच सामद्वाधिक वाचन करण्यात आही.

या कार्यक्रमाच्या नियोजनासाठी, मा. मयुर हमाले, खजिनदार, श्री गजानन महाराज शिक्षण प्रसारक मंडळ, यांचे अनमोल मार्गदर्धन लाभले या कार्यक्रमाला प्रा. संजीव कांबळे कार्यक्रम अधिकारी - रा.से.यो , प्रा. शाहराज येवते प्रमुख- विद्यार्थी कल्याण विभाग, प्रा. शेला वाळुंज,प्रा. डॉ. राजू शिरसकर कल्याण विभाग, प्रा. शेला वाळुंज,प्रा. डॉ. राजू शिरसकर प्रा. प्रेरणा पाटील,प्रा. सोनाली अभग,प्रा. सर्विता मानके,प्रा. दिपाली सोनवणे, प्रा. दिपाली ताम्हाणे,प्रा. सोनाली जापकीर, प्रा. प्रियंका जाधव, मा. श्री. प्रवीण भावे कार्यालयीन अध्यक्ष, सो. वर्षा ताजणे, श्री सुशेन राठोंड, श्री. वेभव वडवे श्री श्रीकांत कांवळे इत्यादी सहायाळ प्राध्याणक व शिक्षकेत्रत कर्मचारी उपस्थित होते. कार्यक्रमाला अतिशाय वांगला प्रांत योगी केते तर उपस्थिताचे आभार प्रा. यथोदा खुळखुळे यांनी मानले. विद्यार्थ्यांचा या कार्यक्रमाला अतिशाय वांगला प्रतिसाद मिळाला. या कार्यक्रमाली सांगता सामृहिक पसायदानाने झाली.अधी माहिती महाविद्यालयाचे प्रसिद्धी विभाग प्रमुख, प्रा. प्रविण डोळस