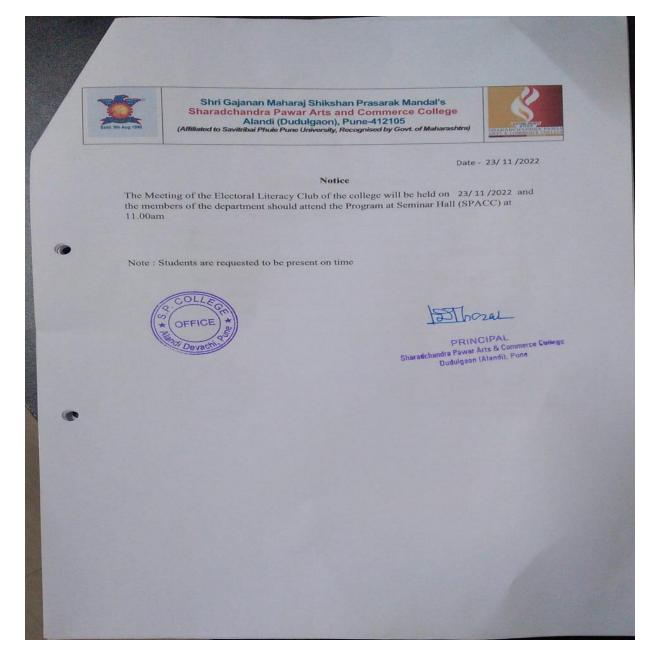

**Electoral Literacy Club** 

**Notice of Electoral Literacy Club Meeting** 

Shri Gajanan Maharaj Shikshan Prasarak Mandal's Sharadchandra Pawar Arts and Commerce College Alandi (Dudulgaon), Pune-412105

With that Plade Plane University, Recognised by Govt. of Malarzahitra)

PRINCIPAL Sharadchandra Pawar Arts & Commerce College Budulgaon (Alandi), Pure

**Attendance of Electoral Literacy Club Meeting** 

(Affiliated to Savitribai Phule Pune University, Recognized by Govt. of Maharashtra)