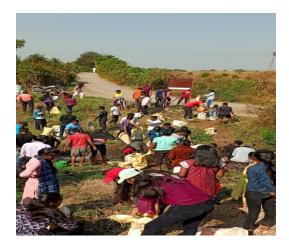

#### **7.2 Best Practices**

7.2.1. Describe two best practices successfully implemented by the College as per NAAC format provided in the Manual.

Title of the Practice: - Social Work by Students through Extension And Outreach