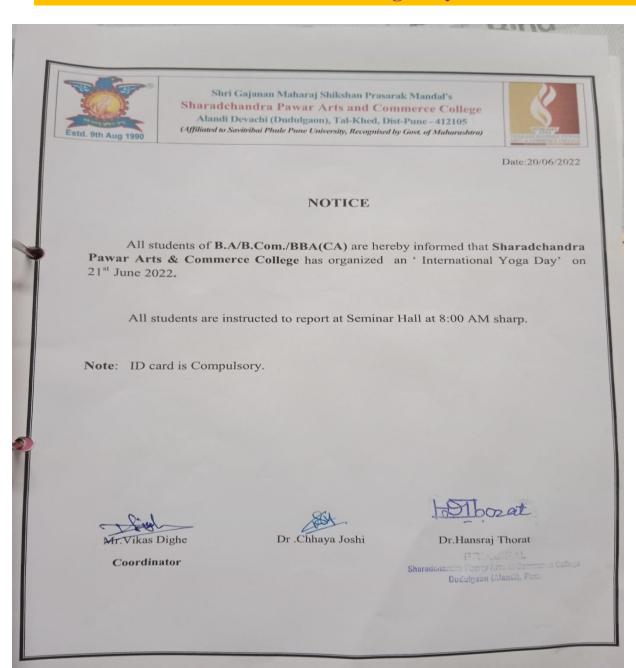

### 1. International Yoga Day

### **Notice for Students**

(Affiliated to Savitribai Phule Pune University, Recognized by Govt. of Maharashtra)