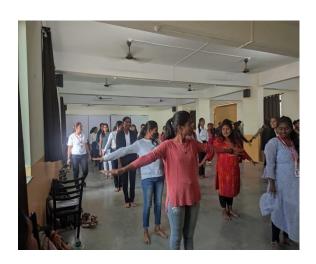

### 1. International Yoga Day

### **Notice for Students**

(Affiliated to Savitribai Phule Pune University, Recognized by Govt. of Maharashtra)

### **Report of Yoga Day**

Various Yoga Demo by Students

(Affiliated to Savitribai Phule Pune University, Recognized by Govt. of Maharashtra)