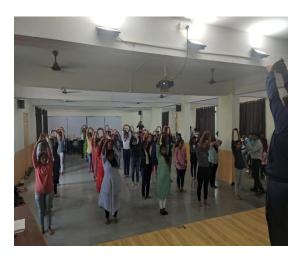

### 1. International Yoga Day

### **Notice for Students**

(Affiliated to Savitribai Phule Pune University, Recognized by Govt. of Maharashtra)

### **Report of Yoga Day**

Various Yoga Demo by Students

(Affiliated to Savitribai Phule Pune University, Recognized by Govt. of Maharashtra)