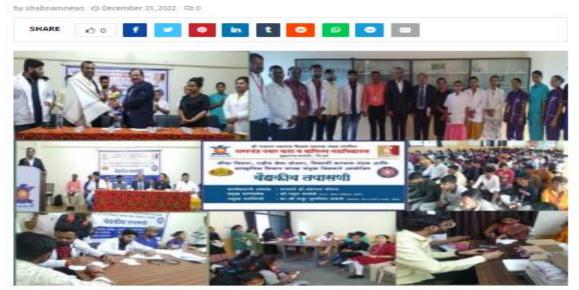

Home > Breaking News > एसदर्वद प्रवार महाविद्यालयात भारतीय संविधान दिन संदश

### शरदचंद्र पवार महाविद्यालयात भारतीय संविधान दिन संपन्न

SHARE DI F V O In t O O O

रावनम न्यज । आळंटी

श्री गजानन महाराज शिक्षण प्रसारक मंडळाचे, शरदचंद्र पवार कता व वाणिज्य महाविद्यालय, बुडुळगाव (आळंटी), जि. पुणे येथे राज्यशास्त्र विभाग, राष्ट्रीय सेवा योजना व विद्यार्थी कत्त्वाण विभाग पांच्या संयुक्त विद्यामाने २६ नोव्हेंबर भारतीय संविधान दिनानिमित - भारतीय संविधान: मूच्य थिक्षणाचा एक स्त्तीत - आणि मतदार नोंट्यणी प्रक्रिया या विध्यावर व्याख्यानांच आयोजन करण्यात आते होते. या कार्यक्रमाची सुरुवात दीपप्रज्वलन, प्रतिमा पुजन व स्वागत श्रीताने झाती. कार्यक्रमाचे प्रास्ताविक करतांना प्रा. माणिक कसाव प्रमुख- राज्यशास्त्रत विभाग यांनी कार्यक्रमाच चरेष आणि भारतीय राज्यघटनेतील मृतभृत हक्क, कर्तव्य व मार्गदर्थोक तत्वे भारतीय नागरिकांसाठी कसे महत्वाचे आहेत या संदर्भात थोडक्यात विवेचन केते. प्रमुख पाहुण्यांचा चरिचय प्रा. केतास अस्तरकर प्रमुख- कता शाखा व कार्यक्रम अधिकारी- रा.से. यो. कार्यक्रम अधिकारी यांनी

प्रास्ताविक करतांना प्रा. माणिक कसाब प्रमुख- राज्यशास्त्र विभाग यांनी कार्यक्रमाचा उद्देश आणि भारतीय राज्यघटनेतील मूतभूत हरक, कर्तव्य व मार्गदर्शक तत्वे भारतीय नागरिकांसाठी कसे महत्वाचे आहेत या संदर्भात थोडक्यात विवेचन केले. प्रमुख पाहुण्यांचा परिचय प्रा. केलास अस्तरकर प्रमुख- कला शाखा व कार्यक्रम अधिकारी- रा.से. यो. कार्यक्रम अधिकारी यांनी करून दिला.

या प्रसंगी प्रमुख पाहुणे, डॉ. मारुती गवतवाड सहाय्यक प्रा. राज्यशास्त विभाग, महात्मा फुले महाविद्यालय, मुखेड जि.नांदेड यांनी "भारतीय संविधान: मूलभूत यिद्धणाचा एक रखेत" या विषयावर भाष्य करतांगा भारतीय राज्यवटनेवा इतिहास सविस्तर मोहला तसेव भारतीय संविधान है देखांच्या परिस्थितीता करें। असून अहिस्त कातीचा दत्तरहेज म्हण्जे राज्यवटना असे मत व्यवत केले. भारतीय संविधानाने प्रत्येक व्यवतीला राजा होण्याची कथी संधी दिली आहे या बाबत मत मांहुन संविधान निर्मितीच्या अगोदर माणसा माणसात बीदिक्त निर्माणणी होती तर सविधानाने माणसा माणसात बीदिक्त वरून करें वर्षाच्या माणिक, राजकीय व आधिंक परिस्थिती कथी होती त्यात संविधानानंतर कसा बदल झाला, सविधानातील मूल्य मानवी जीवनासाठी कसे उपयुक्त आहेत या संदर्भातील सविस्तर लेखाजोंका माङ्कला माङ्कला सद्यातील मूल्य मानवी जीवनासाठी कसे उपयुक्त आहेत या संदर्भातील सविस्तर लेखाजोंका माङला मा.मा.शी. ताटे तहस्तील कार्यालय भोसरी यांनी विशेष नव मतदार नाव नोंदणी व आधार लिक या मतदार नाव मतदार नाव सद्यातील करी करावी आपला पत्ता व आङनाव कसे बदलावे यासंदर्भात लिक्षिडओच्या माध्यमातून सविस्तर मार्गदर्शन केले.

महाविद्यालयाचे प्राचार्य डॉ. हंसराज थोरात यांनी, भारतीय संविधानाची व्यक्तीच्या जीवनातील उपयोगिता व महत्त्व संगून महामानव डॉ. बाबासाहेब आंबेडकर यांनी भारतीय राजियान लिहितांना क्या इतर देखा राज्यप्रदेशचा कसा दुतनात्मक अभ्यास करूनः त्यातील महत्त्वपूर्ण मून्य भारतीय राज्यप्रदेन कसे समाविष्ट केले याबावत सर्विस्तर विवेचन करीत संविधानाच्या माध्यमातून बहुजन समाजाला कणी समता मिळवून दिली तसेच संविधानात कामगार,महिला यांच्यासाठी भविष्य निर्वाह निर्धी, भन्दे,प्रसृती रजा यांची कणी तरत्त्व केली या संदर्भात मार्गदर्थन केले. देशातील कोणतीही संस्था चालवण्यासाठी जणी नियमावली लागते त्याचप्रकारे देख चालवण्यासाठी सुद्धा काही नियमावली लागते ती नियमावली म्हणजेच भारतीय राज्यव्यना होय असे मत व्यवत केले. भारतीय संविधानात कसा मानवी मूल्यांचा समावेश असून प्रत्येकाला कोणल्य विकरित करण्याचे स्वातंत्र्य करोत बहात हात्रोत आहे केले यावर भाष्य केले. या प्रसंगी संविधानाच्या उद्देशपात्रिकेच सामद्वाधिक वाचन करण्यात आही.

या कार्यक्रमाच्या नियोजनासाठी, मा. मयुर हमाले, खजिनदार, श्री गजानन महाराज शिक्षण प्रसारक मंडळ, यांचे अनमोल मार्गदर्धन लाभले या कार्यक्रमाला प्रा. संजीव कांबळे कार्यक्रम अधिकारी - रा.से.यो , प्रा. शाहराज येवते प्रमुख- विद्यार्थी कल्याण विभाग, प्रा. शेला वाळुंज,प्रा. डॉ. राजू शिरसकर कल्याण विभाग, प्रा. शेला वाळुंज,प्रा. डॉ. राजू शिरसकर प्रा. प्रेरणा पाटील,प्रा. सोनाली अभग,प्रा. सर्विता मानके,प्रा. दिपाली सोनवणे, प्रा. दिपाली ताम्हाणे,प्रा. सोनाली जापकीर, प्रा. प्रियंका जाधव, मा. श्री. प्रवीण भावे कार्यालयीन अध्यक्ष, सो. वर्षा ताजणे, श्री सुशेन राठोंड, श्री. वेभव वडवे श्री श्रीकांत कांवळे इत्यादी सहायाळ प्राध्याणक व शिक्षकेत्रत कर्मचारी उपस्थित होते. कार्यक्रमाला अतिशाय वांगला प्रांत योगी केते तर उपस्थिताचे आभार प्रा. यथोदा खुळखुळे यांनी मानले. विद्यार्थ्यांचा या कार्यक्रमाला अतिशाय वांगला प्रतिसाद मिळाला. या कार्यक्रमाली सांगता सामृहिक पसायदानाने झाली.अधी माहिती महाविद्यालयाचे प्रसिद्धी विभाग प्रमुख, प्रा. प्रविण डोळस