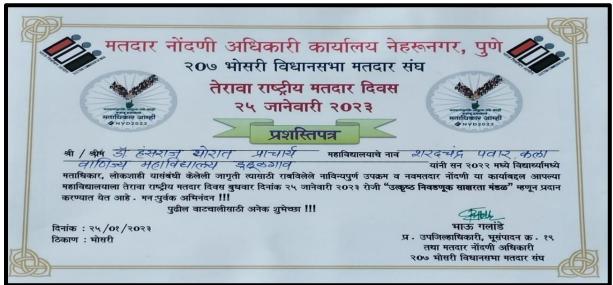

# NEWS 24 48 Reg. No. : MH-26-0197000

## शरदचंद्र पवार महाविद्यालय उत्कृष्ट निवडणूक साक्षरता मंडळ पुरस्काराने सन्मानित

### आळंदी । प्रतिनिधी

श्री गजानन महाराज शिक्षण प्रसारक मंडळ संचलित, शरदचंद्र पवार कला व वाणिज्य महाविद्यालय डुइळगाव (आळंदी) पुणे दिनांक २५/०१/२०२३ बुधवार रोजी राष्ट्रीय सेवा योजना व मतदार नॉदणी अधिकारी कार्यालय नेहरूनगर पिंपरी पुणे २०७ भोसरी विधानसभा मतदार संय यांच्या संयुक्त विद्यमाने १३ वा राष्ट्रीय मतदार दिन २०२३ मतदार नॉदणी अधिकारी २०७ भोसरी विधानसभा मतदार संघ अंतर्गत राष्ट्रीय सेवा योजना (छडड) विभागाच्या वर्ताने विद्यार्थ्यांमध्ये मताधिकार,लोकशाही व्यासंबंधी जागृती अपक्रम व नवमतदार नॉदणी या कार्यावद्दल महाविद्यालय स्तरावर मतदान जागृती अपिकान व नवमतदार नॉदणी या कार्यावद्दल महाविद्यालय स्तरावर मतदान जागृती अपिकान व नवमतदार नॉदणी या कार्यावद्दल महाविद्यालय स्तरावर मतदान जागृती अपिकान व नवमतदार नॉदनी कार्यावद्दल उत्कृष्ट निवडणक साक्षरता मंडळ म्हणू प्र.उपजिल्हाधिकारी मा.श्री.भाऊ गलांडे साहेब यांच्या हस्ते प्रशस्तीपत्र देऊन महाविद्यालयाला सन्मानित करण्यात आले.सदर कार्यक्रमाचे आयोजन राजमाता जिजाऊ महाविद्यालय भोसरी या ठिकाणी सकाळी १०.३० वाजता करण्यात आले होते.

या कार्यक्रमाचे प्रमुख पाहुणे म्हणून मा. तसेच कार्यक्र श्री.भाऊ गलांडे(प्रभारी उपजिल्हाधिकारी विश्वस्त विक्र तथा मतदार नोंदणी अधिकारी २०७- कार्यक्रमाच्य भोसरी विधानसभा) हे उपस्थित होते. मान्यवरांचा

तसेच कार्यक्रमाच्या अध्यक्षस्थानी संस्थेचे विश्वस्त विक्रांतदादा लांडे साहेब हे होते. कार्यक्रमाच्या प्रारंभास उपस्थित सर्व मान्यवरांचा महाविद्यालयाच्या वतीने

स्वागत-सत्कार करण्यात आले, त्यानंतर मतदारांसाठी सार्वत्रिक प्रतिज्ञा घेण्यात आली.

सदर कार्यक्रमांमध्ये महाविद्यालयाचे प्राचार्य डॉ. अशोक पाटील यांनी आपल्या प्रास्ताविकामध्ये महाविद्यालयाने केलेल्या कामगिरीबद्दल कौतुक केले, तसेच मतदानाचा

अधिकार अमूल्य असल्याचे मत व्यक्त केले. यावेळी मतदान जनजागृती विषयी मा. श्री भाऊ गलांडे (उपजिल्हाधिकारी)आणि मा. श्री.अण्णा बोदहे यांनी विद्यार्थ्यांना मोलाचे मार्गदर्गन केले.

या कार्यक्रमाला शरदचंद्र पवार कला व विभा वाणिज्य महाविद्यालयाचे प्राचार्य डॉ. हंसराज दिली

थोरात,प्रा.संजीव कांबळे (रा.स.यो कार्यक्रम अधिकारी), प्रा. कैलास अस्तरकर (रा.स.यो कार्यक्रम अधिकारी), प्रा.डॉ.रणजित कदम सर (रा.स.यो कार्यक्रम अधिकारी) उपस्थित होते. अशी माहिती महाविद्यालयाचे प्रसिद्धी विभाग प्रमुख, प्रा. प्रविण डोळस यांनी

Mob.: 8668609204

ंडिजीटल बात्म्यासाठी आमच्याशी संपर्क साधावा.

**News of Best College Award of Election Literacy Circle** 

(Affiliated to Savitribai Phule Pune University, Recognized by Govt. of Maharashtra)