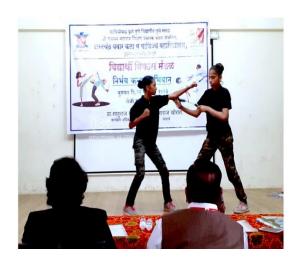

कार्यक्रमाचे प्रास्ताविक प्रा. डॉ पांडुरंग मिसाळ यांनी केले. उद्घाटन समारंभानंतर श्री भागवत वाघमारे (अक्शन आसोसिअशन, मुंबई ) यांनी सार्वजनिक ठिकाणी होणाऱ्या 'छेडछाडी विरुद्ध जनजागृती' या विषयावर जशास तसे प्रत्यत्तर देण्यासाठी सक्षम व्हायला मार्गदर्शन केले तसेच अनेक उदाहरण चित्रफितच्या माध्यमातून दिले. तसेच श्री. दीपक बापु गायकवाड (जिनिअस स्पोटर्स अकॅडेमी,आळंदी ) यांनी 'मार्शल आर्ट कराटे प्रशिक्षण' च्या माध्यमातून प्रात्यक्षिके दाखवून

विद्यार्थीनींना बहमोल असे मार्गदशन केले. स्व .संरक्षणासाठी या विषयावर विद्यार्थिनींना मार्गदर्शन केले. तसेच स्वतःच्या संरक्षणासाठी तयार राहायला हवे, मनातील भीती काढून हवे, कोणत्याही छेडछाडीकडे डोळेझाक न करता विद्यार्थिनींने निर्भयपणे त्याचा प्रतिकार करायला हवा असा सल्ला त्यांनी आपल्या प्रशिक्षणादरम्यान दिला तसेच प्रशिक्षणामध्ये विद्यार्थिनींना स्वसंरक्षणासाठी वेगवेगळ्या

कराटेच्या ट्रिक्स व काही प्रात्यक्षिके करून दाखवली. यानंतर प्राचार्य डॉ. हंसराज थोरात यांनी अध्यक्षीय मनोगत मांडत असताना नवीन आव्हानांना सामोरे जाताना इंटरनेटच्या युगातील पिढीला त्यांच्यामधील सहनशीलता कमी होऊन आक्रमक प्रतिक्रिया देण्याचा वाढता कल यामुळे होणारा परिणाम विद्यार्थिनीं समोर मांडला. तसेच मार्शल आर्टचे जीवनातील महत्त्व सांगितले.