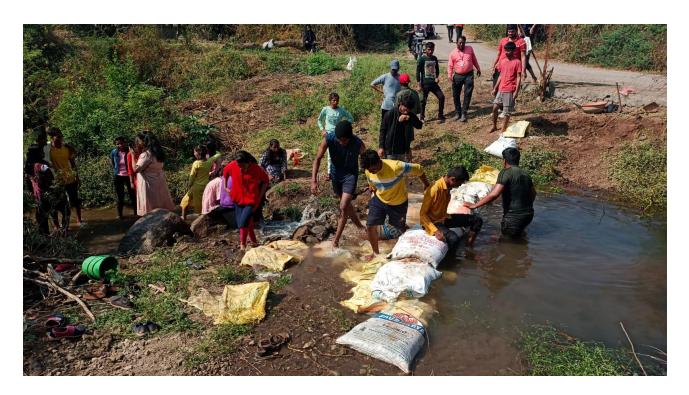

### शरदचंद्र पवार महाविद्यालयात वैद्यकीय तपासणी शिबिर संपन्न...

पिंपरी चिंचवड : (शवनम न्यूज प्रतिनिधी)

आळदी: श्री गजानन महाराज शिक्षण प्रसारक मंडळ संचलित, शरदचंद्र पवार कला आणि वाणिज्य महाविद्यालय डुड्रळगाव या ठिकाणी क्रीडा विभागाच्या वतीने मा.ना.शरदचंद्रजी पवार साहेब यांच्या वाढदिवसाचे औचित्य साधून वैद्यकीय तपासणी शिविराचे आयोजन करण्यात आले होते.या कार्यक्रमाची सुरुवात या कार्यक्रमाची सुरुवात द्वीप प्रज्वलन व प्रतिमा पूजनाने झाली. या कार्यक्रमाचे प्रास्ताविक क्रीडा विभाग प्रमुख प्रा.विकास दिधे यांनी केले.

या प्रसंगी ब्लिस हॉस्पिटतचे डॉ. राहुत साबळे यांनी निरोगी आपुष्य जगण्यासाठी व्यापाम,आहार आणि नियोजनाची कथी गरज आहे. या संदर्भात मत व्यक्त करीत जीवनात प्रत्येक रुग्णाच्या मद्भतीला तरुण वर्गांने सतत धावून गेले पाहिजे जेणेकरून आपला जन्म यशस्वी झाला असे समजावे असे मत व्यक्त करीत आरोग्यदापी आयुष्यासाठी विविध उदाहरणासह विद्यार्थ्यांना मोलाचे मार्गदर्शन केते.