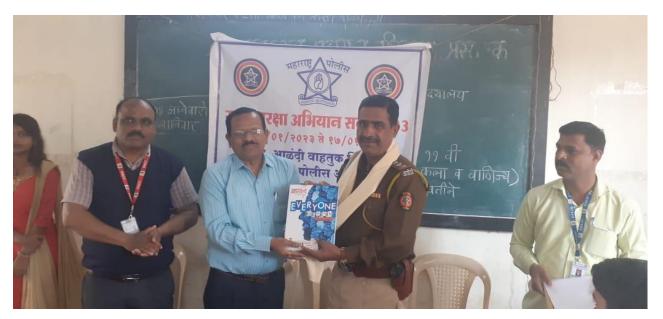

### आळंदी । प्रतिनिधी

श्री गजानन महाराज शिक्षण प्रसारक मंडळ संचलित, शरदचंद्र पवार कला व वाणिज्य महाविद्यालय डुइळगाव (आळंदी) पुणे दिनांक २५/०१/२०२३ बुधवार रोजी राष्ट्रीय सेवा योजना व मतदार नॉदणी अधिकारी कार्यालय नेहरूनगर पिंपरी पुणे २०७ भोसरी विधानसभा मतदार संय यांच्या संयुक्त विद्यमाने १३ वा राष्ट्रीय मतदार दिन २०२३ मतदार नॉदणी अधिकारी २०७ भोसरी विधानसभा मतदार संघ अंतर्गत राष्ट्रीय सेवा योजना (छडड) विभागाच्या वर्ताने विद्यार्थ्यांमध्ये मताधिकार,लोकशाही व्यासंबंधी जागृती अपक्रम व नवमतदार नॉदणी या कार्यावद्दल महाविद्यालय स्तरावर मतदान जागृती अपिकान व नवमतदार नॉदणी या कार्यावद्दल महाविद्यालय स्तरावर मतदान जागृती अपिकान व नवमतदार नॉदणी या कार्यावद्दल महाविद्यालय स्तरावर मतदान जागृती अपिकान व नवमतदार नॉदनी कार्यावद्दल उत्कृष्ट निवडणक साक्षरता मंडळ म्हणू प्र.उपजिल्हाधिकारी मा.श्री.भाऊ गलांडे साहेब यांच्या हस्ते प्रशस्तीपत्र देऊन महाविद्यालयाला सन्मानित करण्यात आले.सदर कार्यक्रमाचे आयोजन राजमाता जिजाऊ महाविद्यालय भोसरी या ठिकाणी सकाळी १०.३० वाजता करण्यात आले होते.

या कार्यक्रमाचे प्रमुख पाहुणे म्हणून मा. तसेच कार्यक्र श्री.भाऊ गलांडे(प्रभारी उपजिल्हाधिकारी विश्वस्त विक्र तथा मतदार नोंदणी अधिकारी २०७- कार्यक्रमाच्य भोसरी विधानसभा) हे उपस्थित होते. मान्यवरांचा

तसेच कार्यक्रमाच्या अध्यक्षस्थानी संस्थेचे विश्वस्त विक्रांतदादा लांडे साहेब हे होते. कार्यक्रमाच्या प्रारंभास उपस्थित सर्व मान्यवरांचा महाविद्यालयाच्या वतीने

स्वागत-सत्कार करण्यात आले, त्यानंतर मतदारांसाठी सार्वत्रिक प्रतिज्ञा घेण्यात आली.

सदर कार्यक्रमांमध्ये महाविद्यालयाचे प्राचार्य डॉ. अशोक पाटील यांनी आपल्या प्रास्ताविकामध्ये महाविद्यालयाने केलेल्या कामगिरीबद्दल कौतुक केले, तसेच मतदानाचा

अधिकार अमूल्य असल्याचे मत व्यक्त केले. यावेळी मतदान जनजागृती विषयी मा. श्री भाऊ गलांडे (उपजिल्हाधिकारी)आणि मा. श्री.अण्णा बोदहे यांनी विद्यार्थ्यांना मोलाचे मार्गदर्गन केले.

या कार्यक्रमाला शरदचंद्र पवार कला व विभा वाणिज्य महाविद्यालयाचे प्राचार्य डॉ. हंसराज दिली

थोरात,प्रा.संजीव कांबळे (रा.स.यो कार्यक्रम अधिकारी), प्रा. कैलास अस्तरकर (रा.स.यो कार्यक्रम अधिकारी), प्रा.डॉ.रणजित कदम सर (रा.स.यो कार्यक्रम अधिकारी) उपस्थित होते. अशी माहिती महाविद्यालयाचे प्रसिद्धी विभाग प्रमुख, प्रा. प्रविण डोळस यांनी