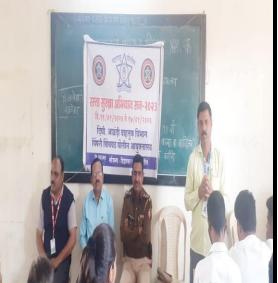

### आळंदी । प्रतिनिधी

श्री गजानन महाराज शिक्षण प्रसारक मंडळ संचलित, शरदचंद्र पवार कला व वाणिज्य महाविद्यालय डुइळगाव (आळंदी) पुणे दिनांक २५/०१/२०२३ बुधवार रोजी राष्ट्रीय सेवा योजना व मतदार नॉदणी अधिकारी कार्यालय नेहरूनगर पिंपरी पुणे २०७ भोसरी विधानसभा मतदार संय यांच्या संयुक्त विद्यमाने १३ वा राष्ट्रीय मतदार दिन २०२३ मतदार नॉदणी अधिकारी २०७ भोसरी विधानसभा मतदार संघ अंतर्गत राष्ट्रीय सेवा योजना (छडड) विभागाच्या वर्ताने विद्यार्थ्यांमध्ये मताधिकार,लोकशाही व्यासंबंधी जागृती अपक्रम व नवमतदार नॉदणी या कार्यावद्दल महाविद्यालय स्तरावर मतदान जागृती अपिकान व नवमतदार नॉदणी या कार्यावद्दल महाविद्यालय स्तरावर मतदान जागृती अपिकान व नवमतदार नॉदणी या कार्यावद्दल महाविद्यालय स्तरावर मतदान जागृती अपिकान व नवमतदार नॉदनी कार्यावद्दल उत्कृष्ट निवडणक साक्षरता मंडळ म्हणू प्र.उपजिल्हाधिकारी मा.श्री.भाऊ गलांडे साहेब यांच्या हस्ते प्रशस्तीपत्र देऊन महाविद्यालयाला सन्मानित करण्यात आले.सदर कार्यक्रमाचे आयोजन राजमाता जिजाऊ महाविद्यालय भोसरी या ठिकाणी सकाळी १०.३० वाजता करण्यात आले होते.

या कार्यक्रमाचे प्रमुख पाहुणे म्हणून मा. तसेच कार्यक्र श्री.भाऊ गलांडे(प्रभारी उपजिल्हाधिकारी विश्वस्त विक्र तथा मतदार नोंदणी अधिकारी २०७- कार्यक्रमाच्य भोसरी विधानसभा) हे उपस्थित होते. मान्यवरांचा

तसेच कार्यक्रमाच्या अध्यक्षस्थानी संस्थेचे विश्वस्त विक्रांतदादा लांडे साहेब हे होते. कार्यक्रमाच्या प्रारंभास उपस्थित सर्व मान्यवरांचा महाविद्यालयाच्या वतीने

स्वागत-सत्कार करण्यात आले, त्यानंतर मतदारांसाठी सार्वत्रिक प्रतिज्ञा घेण्यात आली.

सदर कार्यक्रमांमध्ये महाविद्यालयाचे प्राचार्य डॉ. अशोक पाटील यांनी आपल्या प्रास्ताविकामध्ये महाविद्यालयाने केलेल्या कामगिरीबद्दल कौतुक केले, तसेच मतदानाचा

अधिकार अमूल्य असल्याचे मत व्यक्त केले. यावेळी मतदान जनजागृती विषयी मा. श्री भाऊ गलांडे (उपजिल्हाधिकारी)आणि मा. श्री.अण्णा बोदहे यांनी विद्यार्थ्यांना मोलाचे मार्गदर्गन केले.

या कार्यक्रमाला शरदचंद्र पवार कला व विभा वाणिज्य महाविद्यालयाचे प्राचार्य डॉ. हंसराज दिली

थोरात,प्रा.संजीव कांबळे (रा.स.यो कार्यक्रम अधिकारी), प्रा. कैलास अस्तरकर (रा.स.यो कार्यक्रम अधिकारी), प्रा.डॉ.रणजित कदम सर (रा.स.यो कार्यक्रम अधिकारी) उपस्थित होते. अशी माहिती महाविद्यालयाचे प्रसिद्धी विभाग प्रमुख, प्रा. प्रविण डोळस यांनी