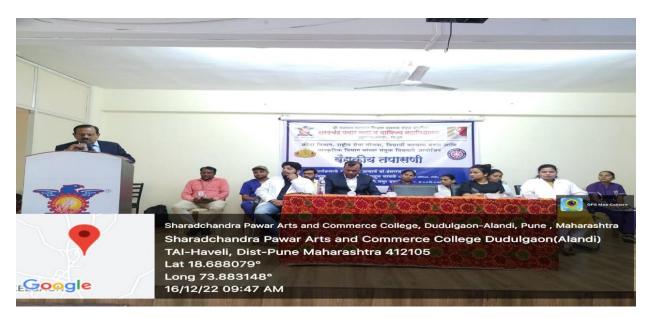

### कार्यक्रम पत्रिका

'भारतीय संविधान दिन' निमित्त राज्यशास्त्र विभाग व राष्ट्रीय सेवा योजना यांच्या संयक्त विद्यमाने आयोजित

व्याख्यानाचे आयोजन करण्यात आले आहे.

शनिवार, दि. २६/११/२०२२

वेळ: स. ८:३० ते १०:३० वा.

### **Constitution Day**

Saturday, Date-26-11-2022 Time: 8.30 am to 10.30 am

Moderator : Prof. Parmeshwer Batashe

Program Chair : Principal Dr. Hansraj Thorat

Introduction : Prof. Manik Kasab

Lighting of the lamp and idol worship : All the dignitaries present are auspicious

### शरदचंद्र पवार महाविद्यालयात भारतीय संविधान दिन संपन्न

SHARE DI F V O In t O O O

रावनम न्यज । आळंटी

श्री गजानन महाराज शिक्षण प्रसारक मंडळाचे, शरदचंद्र पवार कता व वाणिज्य महाविद्यालय, बुडुळगाव (आळंटी), जि. पुणे येथे राज्यशास्त्र विभाग, राष्ट्रीय सेवा योजना व विद्यार्थी कत्त्वाण विभाग पांच्या संयुक्त विद्यामाने २६ नोव्हेंबर भारतीय संविधान दिनानिमित - भारतीय संविधान: मूच्य थिक्षणाचा एक स्त्तीत - आणि मतदार नोंट्यणी प्रक्रिया या विध्यावर व्याख्यानांच आयोजन करण्यात आते होते. या कार्यक्रमाची सुरुवात दीपप्रज्वलन, प्रतिमा पुजन व स्वागत श्रीताने झाती. कार्यक्रमाचे प्रास्ताविक करतांना प्रा. माणिक कसाव प्रमुख- राज्यशास्त्रत विभाग यांनी कार्यक्रमाच चरेष आणि भारतीय राज्यघटनेतील मृतभृत हक्क, कर्तव्य व मार्गदर्थोक तत्वे भारतीय नागरिकांसाठी कसे महत्वाचे आहेत या संदर्भात थोडक्यात विवेचन केते. प्रमुख पाहुण्यांचा चरिचय प्रा. केतास अस्तरकर प्रमुख- कता शाखा व कार्यक्रम अधिकारी- रा.से. यो. कार्यक्रम अधिकारी यांनी