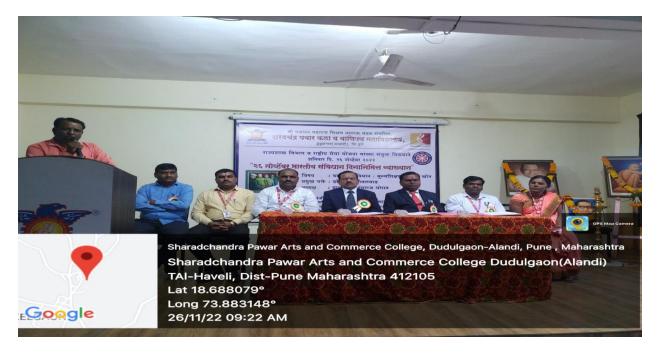

### कार्यक्रम पत्रिका

'भारतीय संविधान दिन' निमित्त राज्यशास्त्र विभाग व राष्ट्रीय सेवा योजना यांच्या संयक्त विद्यमाने आयोजित

व्याख्यानाचे आयोजन करण्यात आले आहे.

शनिवार, दि. २६/११/२०२२

वेळ: स. ८:३० ते १०:३० वा.

स्त्रसंचलन

प्रा. परमेश्वर भाताशे

कार्यक्रमाचे अध्यक्ष

: प्राचार्य डॉ. हंसराज थोरात

प्रास्ताविक

: प्रा. माणिक कसाब (राज्यशाब विभाग प्रमुख)

दीपप्रज्वलन व प्रतिमा पूजन

: सर्व उपस्थित मान्यवरांच्या शुभहस्ते

: मा. श्री. मयर हमाले

प्रमख उपस्थिती

(खजिनदार- संचालक,श्री गजानन महाराज शिक्षण प्रसारक मंडळ)

प्रमख वक्त्यांचा परिचय

: प्रा.केलास अस्तरकर

प्रमुख वक्ते

: डॉ.मारोती गवलवाड (सहा.प्रा. राज्यशास विभाग)

(महात्मा फुले महाविद्यालय, मुखेड , जि.नांदेड) : 'भारतीय संविधान : मुल्य शिक्षणाचा एक स्रोत'

### **Constitution Day**

Saturday, Date-26-11-2022 Time: 8.30 am to 10.30 am

Moderator : Prof. Parmeshwer Batashe

Program Chair : Principal Dr. Hansraj Thorat

Introduction : Prof. Manik Kasab

Lighting of the lamp and idol worship : All the dignitaries present are auspicious

Introduction of Key Speakers : Prof. Kailas Asterkar

Key Speaker - : Dr. Maroti Gavalwad

(Mahatma Phule College, Mukhed)

Expression of thanks : Prof. Yashoda Kulkhule

(Affiliated to Savitribai Phule Pune University, Recognized by Govt. of Maharashtra)