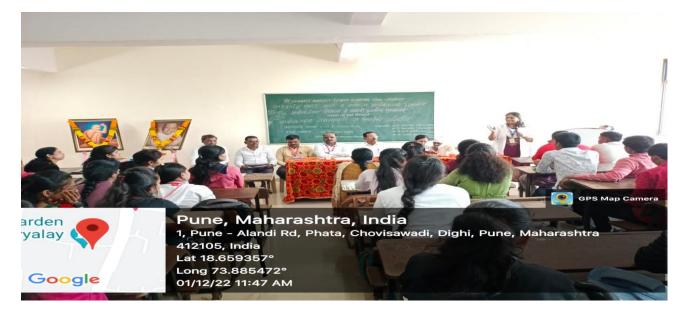

#### कार्यक्रम पत्रिका

राष्ट्रीय सेवा योजना विभाग व आळंदी ग्रामीण रुग्णालय यांच्या संयुक्त विद्यमाने जागतिक एड्स निर्मुलन दिनानिमित्त एकदिवसीय आरोग्य कार्यशाळा.

#### गुरुवार ,दिनांक 01/ 12/ 2022

सूत्रसंचालन प्रा. परमेश्वर भात्ताशे प्रा.संजीव कांबळे प्रास्ताविक

( राष्ट्रीय सेवा योजना कार्यक्रम अधिकारी )

कार्यक्रमाचे अध्यक्ष प्राचार्य डॉ. हंसराज थोरात

सर्व उपस्थित मान्यवरांच्या शुभहस्ते दीपप्रज्वलन व प्रतिमापूजन

प्रमुख उपस्थिती:-मा. श्री. मयर ढमाले

(खजिनदार- संचालक, (श्री गजानन महाराज शिक्षण प्रसारक मंडळ )

वेळ सकाळी 10:30 ते 11:30

मा. डॉ. उर्मिला शिंदे (वैद्यकीय अधीक्षक ग्रामीण रुग्णालय आळंदी) प्रमुख वक्ते:

मा. डॉ. विद्या कांबळे (वैद्यकीय अधिकारी ग्रामीण रुग्णालय आळंदी )

मा. श्री. एच .बी. कुलकर्णी

(आरोग्य निरीक्षक अधिकारी ग्रामीण रुग्णालय आळंदी)

मा. सौ. रुक्मिणी मोरे. (आधीपरिचारिका ग्रामीण रुग्णालय आळंदी)

" एड्स जनजागृती व आरोग्य विषयक मार्गदर्शन" विषय

प्राचार्य डॉ. हंसराज थोरात अध्यक्षीय मनोगत

प्रा .डॉ. रणजीत कदम आभार प्रदर्शन

सामुदायिक पसायदान समारोप

Dosat Sharanchandra डी. हैसिराजि धोरात (शरदचंद्र पद्यारक्षातुष्ठ न स्मिड्य महाविद्यालय)

### **AIDS Day**

Thursday, Date-01-12-2022 Time: 10.30 am to 11.30 am

Moderator : Prof. Parmeshwer Batashe

Program Chair : Principal Dr. Hansraj Thorat

Introduction : Prof. Sanjiv Kamble

Lighting of the lamp and idol worship : All the dignitaries present are auspicious

Introduction of Key Speakers : Prof. Kailas Asterkar

Key Speaker - :1) Dr. Urmila Shinde

2) Dr. Vidya Kamble

3) Shri.H.B. Kulkarni

4) Mrs.Rukhmini More

Expression of thanks : Dr.Ranjit Kadam

(Affiliated to Savitribai Phule Pune University, Recognized by Govt. of Maharashtra)