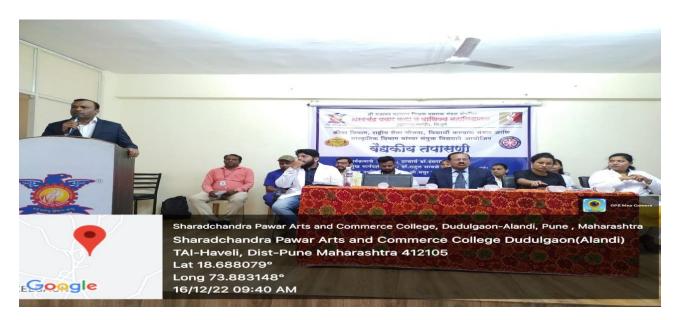

### शरदचंद्र पवार महाविद्यालयात भारतीय संविधान दिन संपन्न

SHARE DI F V O In t O O O

रावनम न्यज । आळंटी

श्री गजानन महाराज शिक्षण प्रसारक मंडळाचे, शरदचंद्र पवार कता व वाणिज्य महाविद्यालय, बुडुळगाव (आळंटी), जि. पुणे येथे राज्यशास्त्र विभाग, राष्ट्रीय सेवा योजना व विद्यार्थी कत्त्वाण विभाग पांच्या संयुक्त विद्यामाने २६ नोव्हेंबर भारतीय संविधान दिनानिमित - भारतीय संविधान: मूच्य थिक्षणाचा एक स्त्तीत - आणि मतदार नोंट्यणी प्रक्रिया या विध्यावर व्याख्यानांच आयोजन करण्यात आते होते. या कार्यक्रमाची सुरुवात दीपप्रज्वलन, प्रतिमा पुजन व स्वागत श्रीताने झाती. कार्यक्रमाचे प्रास्ताविक करतांना प्रा. माणिक कसाव प्रमुख- राज्यशास्त्रत विभाग यांनी कार्यक्रमाच चरेष आणि भारतीय राज्यघटनेतील मृतभृत हक्क, कर्तव्य व मार्गदर्थोक तत्वे भारतीय नागरिकांसाठी कसे महत्वाचे आहेत या संदर्भात थोडक्यात विवेचन केते. प्रमुख पाहुण्यांचा चरिचय प्रा. केतास अस्तरकर प्रमुख- कता शाखा व कार्यक्रम अधिकारी- रा.से. यो. कार्यक्रम अधिकारी यांनी

प्रास्ताविक करतांना प्रा. माणिक कसाब प्रमुख- राज्यशास्त्र विभाग यांनी कार्यक्रमाचा उद्देश आणि भारतीय राज्यघटनेतील मूतभूत हरक, कर्तव्य व मार्गदर्शक तत्वे भारतीय नागरिकांसाठी कसे महत्वाचे आहेत या संदर्भात थोडक्यात विवेचन केले. प्रमुख पाहुण्यांचा परिचय प्रा. केलास अस्तरकर प्रमुख- कला शाखा व कार्यक्रम अधिकारी- रा.से. यो. कार्यक्रम अधिकारी यांनी करून दिला.

या प्रसंगी प्रमुख पाहुणे, डॉ. मारुती गवतवाड सहाय्यक प्रा. राज्यशास्त विभाग, महात्मा फुले महाविद्यालय, मुखेड जि.नांदेड यांनी "भारतीय संविधान: मूलभूत यिद्धणाचा एक रखेत" या विषयावर भाष्य करतांगा भारतीय राज्यवटनेवा इतिहास सविस्तर मोहला तसेव भारतीय संविधान है देखांच्या परिस्थितीता करें। असून अहिस्त कातीचा दत्तरहेज म्हण्जे राज्यवटना असे मत व्यवत केले. भारतीय संविधानाने प्रत्येक व्यवतीला राजा होण्याची कथी संधी दिली आहे या बाबत मत मांहुन संविधान निर्मितीच्या अगोदर माणसा माणसात बीदिक्त निर्माणणी होती तर सविधानाने माणसा माणसात बीदिक्त वरून करें वर्षाच्या माणिक, राजकीय व आधिंक परिस्थिती कथी होती त्यात संविधानानंतर कसा बदल झाला, सविधानातील मूल्य मानवी जीवनासाठी कसे उपयुक्त आहेत या संदर्भातील सविस्तर लेखाजोंका माङ्कला माङ्कला सद्यातील मूल्य मानवी जीवनासाठी कसे उपयुक्त आहेत या संदर्भातील सविस्तर लेखाजोंका माङला मा.मा.शी. ताटे तहस्तील कार्यालय भोसरी यांनी विशेष नव मतदार नाव नोंदणी व आधार लिक या मतदार नाव मतदार नाव सद्यातील करी करावी आपला पत्ता व आङनाव कसे बदलावे यासंदर्भात लिक्षिडओच्या माध्यमातून सविस्तर मार्गदर्शन केले.

महाविद्यालयाचे प्राचार्य डॉ. हंसराज थोरात यांनी, भारतीय संविधानाची व्यक्तीच्या जीवनातील उपयोगिता व महत्त्व संगून महामानव डॉ. बाबासाहेब आंबेडकर यांनी भारतीय राजियान लिहितांना क्या इतर देखा राज्यप्रदेशचा कसा दुतनात्मक अभ्यास करूनः त्यातील महत्त्वपूर्ण मून्य भारतीय राज्यप्रदेन कसे समाविष्ट केले याबावत सर्विस्तर विवेचन करीत संविधानाच्या माध्यमातून बहुजन समाजाला कणी समता मिळवून दिली तसेच संविधानात कामगार,महिला यांच्यासाठी भविष्य निर्वाह निर्धी, भन्दे,प्रसृती रजा यांची कणी तरत्त्व केली या संदर्भात मार्गदर्थन केले. देशातील कोणतीही संस्था चालवण्यासाठी जणी नियमावली लागते त्याचप्रकारे देख चालवण्यासाठी सुद्धा काही नियमावली लागते ती नियमावली म्हणजेच भारतीय राज्यव्यना होय असे मत व्यवत केले. भारतीय संविधानात कसा मानवी मूल्यांचा समावेश असून प्रत्येकाला कोणल्य विकरित करण्याचे स्वातंत्र्य करोत बहात हात्रोत आहे केले यावर भाष्य केले. या प्रसंगी संविधानाच्या उद्देशपात्रिकेच सामद्वाधिक वाचन करण्यात आही.

या कार्यक्रमाच्या नियोजनासाठी, मा. मयुर हमाले, खजिनदार, श्री गजानन महाराज शिक्षण प्रसारक मंडळ, यांचे अनमोल मार्गदर्धन लाभले या कार्यक्रमाला प्रा. संजीव कांबळे कार्यक्रम अधिकारी - रा.से.यो , प्रा. शाहराज येवते प्रमुख- विद्यार्थी कल्याण विभाग, प्रा. शेला वाळुंज,प्रा. डॉ. राजू शिरसकर कल्याण विभाग, प्रा. शेला वाळुंज,प्रा. डॉ. राजू शिरसकर प्रा. प्रेरणा पाटील,प्रा. सोनाली अभग,प्रा. सर्विता मानके,प्रा. दिपाली सोनवणे, प्रा. दिपाली ताम्हाणे,प्रा. सोनाली जापकीर, प्रा. प्रियंका जाधव, मा. श्री. प्रवीण भावे कार्यालयीन अध्यक्ष, सो. वर्षा ताजणे, श्री सुशेन राठोंड, श्री. वेभव वडवे श्री श्रीकांत कांवळे इत्यादी सहायाळ प्राध्याणक व शिक्षकेत्रत कर्मचारी उपस्थित होते. कार्यक्रमाला अतिशाय वांगला प्रांत योगी केते तर उपस्थिताचे आभार प्रा. यथोदा खुळखुळे यांनी मानले. विद्यार्थ्यांचा या कार्यक्रमाला अतिशाय वांगला प्रतिसाद मिळाला. या कार्यक्रमाली सांगता सामृहिक पसायदानाने झाली.अधी माहिती महाविद्यालयाचे प्रसिद्धी विभाग प्रमुख, प्रा. प्रविण डोळस