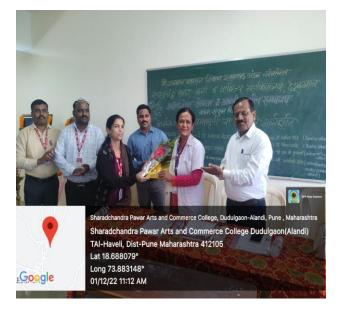

### कार्यक्रम पत्रिका

'भारतीय संविधान दिन' निमित्त राज्यशास्त्र विभाग व राष्ट्रीय सेवा योजना यांच्या संयक्त विद्यमाने आयोजित

व्याख्यानाचे आयोजन करण्यात आले आहे.

शनिवार, दि. २६/११/२०२२

वेळ: स. ८:३० ते १०:३० वा.

स्त्रसंचलन

प्रा. परमेश्वर भाताशे

कार्यक्रमाचे अध्यक्ष

: प्राचार्य डॉ. हंसराज थोरात

प्रास्ताविक

: प्रा. माणिक कसाब (राज्यशाब विभाग प्रमुख)

दीपप्रज्वलन व प्रतिमा पूजन

: सर्व उपस्थित मान्यवरांच्या शुभहस्ते

: मा. श्री. मयर हमाले

प्रमख उपस्थिती

(खजिनदार- संचालक,श्री गजानन महाराज शिक्षण प्रसारक मंडळ)

प्रमख वक्त्यांचा परिचय

: प्रा.केलास अस्तरकर

प्रमुख वक्ते

: डॉ.मारोती गवलवाड (सहा.प्रा. राज्यशास विभाग)

(महात्मा फुले महाविद्यालय, मुखेड , जि.नांदेड) : 'भारतीय संविधान : मुल्य शिक्षणाचा एक स्रोत'

विषय उद्देश पत्रिकेचे वाचन

: सामुदायिक

अध्यक्षीय मनोगत

: प्राचार्य डॉ. हंसराज थोरात

आभार प्रदर्शन

: प्रा.यशोदा खुळखुळे

ममारोप

: सामदायिक पसायदान

### **Constitution Day**

Saturday, Date-26-11-2022 Time: 8.30 am to 10.30 am

Moderator : Prof. Parmeshwer Batashe

Program Chair : Principal Dr. Hansraj Thorat

Introduction : Prof. Manik Kasab

Lighting of the lamp and idol worship : All the dignitaries present are auspicious

Introduction of Key Speakers : Prof. Kailas Asterkar

Key Speaker - : Dr. Maroti Gavalwad

(Mahatma Phule College, Mukhed)

Expression of thanks : Prof. Yashoda Kulkhule

(Affiliated to Savitribai Phule Pune University, Recognized by Govt. of Maharashtra)