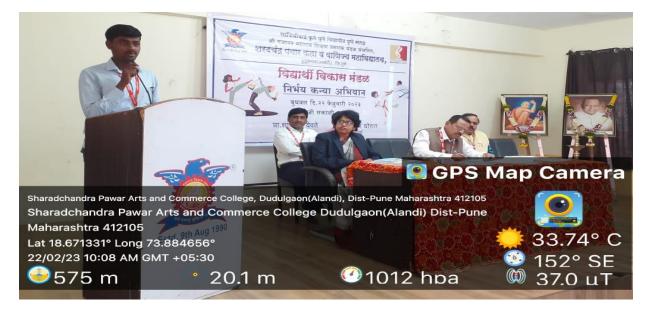

## श्री गजानन महाराज शिक्षण प्रसारक मंडळ संचालित शरदुचंद्र पवार महाविद्यालयात 'निर्भय कन्या' अभियान उत्साहात संपन्न

आळंदी : श्री गजानन महाराज शिक्षण प्रसारक मंडळ संचालित, शरदचंद्र पवार कला व वाणिज्य महाविद्यालय डुडूळगाव, (आळंदी), पुणे व सावित्रीबाई फुले पुणे विद्यापीठ यांच्या संयुक्त विद्यमाने 'विद्यार्थी विकास मंडळ' आयोजित विद्यार्थीनींनसाठी 'निर्भय कन्या योजना' अंतर्गत व्याख्यान आणि स्वसंरक्षण कराटे प्रशिक्षण कार्यक्रमाचे आयोजन करण्यात आले होते. या उपक्रमाचे उद्घाटन सकाळी ९.०० वा. महाविद्यालयाचे प्राचार्य डॉ. हंसराज थोरात, प्रमुख पाहणे, श्री भागवत वाघमारे (अक्शन आसोसिअशन, मुंबई), श्री. दीपक बापू गायकवाड (जिनिअस स्पोर्ट्स कॅडमी, आळंदी) व प्रा. शाहराज येवते (विद्यार्थी विकास अधिकारी) यांच्या शुभहस्ते उद्घाटन आणि दीपप्रज्वलन करण्यात आले.

कार्यक्रमाचे प्रास्ताविक प्रा. डॉ पांडुरंग मिसाळ यांनी केले. उद्घाटन समारंभानंतर श्री भागवत वाघमारे (अक्शन आसोसिअशन, मुंबई ) यांनी सार्वजनिक ठिकाणी होणाऱ्या 'छेडछाडी विरुद्ध जनजागृती' या विषयावर जशास तसे प्रत्यत्तर देण्यासाठी सक्षम व्हायला मार्गदर्शन केले तसेच अनेक उदाहरण चित्रफितच्या माध्यमातून दिले. तसेच श्री. दीपक बापु गायकवाड (जिनिअस स्पोटर्स अकॅडेमी,आळंदी ) यांनी 'मार्शल आर्ट कराटे प्रशिक्षण' च्या माध्यमातून प्रात्यक्षिके दाखवून