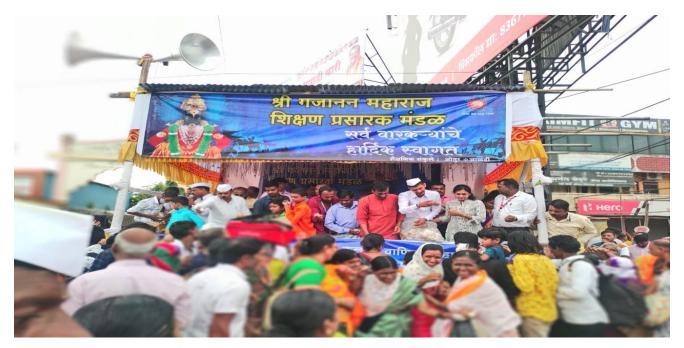

Home > Breaking News > एसदर्वद प्रवार महाविद्यालयात भारतीय संविधान दिन संदश

### शरदचंद्र पवार महाविद्यालयात भारतीय संविधान दिन संपन्न

SHARE DI F V O In t O O O

रावनम न्यज । आळंटी

श्री गजानन महाराज शिक्षण प्रसारक मंडळाचे, शरदचंद्र पवार कता व वाणिज्य महाविद्यालय, बुडुळगाव (आळंटी), जि. पुणे येथे राज्यशास्त्र विभाग, राष्ट्रीय सेवा योजना व विद्यार्थी कत्त्वाण विभाग पांच्या संयुक्त विद्यामाने २६ नोव्हेंबर भारतीय संविधान दिनानिमित - भारतीय संविधान: मूच्य थिक्षणाचा एक स्त्तीत - आणि मतदार नोंट्यणी प्रक्रिया या विध्यावर व्याख्यानांच आयोजन करण्यात आते होते. या कार्यक्रमाची सुरुवात दीपप्रज्वलन, प्रतिमा पुजन व स्वागत श्रीताने झाती. कार्यक्रमाचे प्रास्ताविक करतांना प्रा. माणिक कसाव प्रमुख- राज्यशास्त्रत विभाग यांनी कार्यक्रमाच चरेष आणि भारतीय राज्यघटनेतील मृतभृत हक्क, कर्तव्य व मार्गदर्थोक तत्वे भारतीय नागरिकांसाठी कसे महत्वाचे आहेत या संदर्भात थोडक्यात विवेचन केते. प्रमुख पाहुण्यांचा चरिचय प्रा. केतास अस्तरकर प्रमुख- कता शाखा व कार्यक्रम अधिकारी- रा.से. यो. कार्यक्रम अधिकारी यांनी