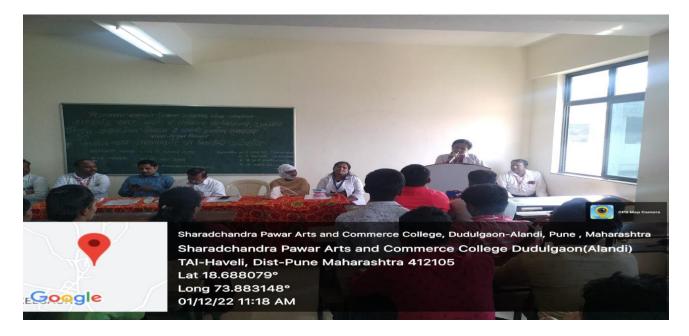

### कार्यक्रम पत्रिका

'भारतीय संविधान दिन' निमित्त राज्यशास्त्र विभाग व राष्ट्रीय सेवा योजना यांच्या संयक्त विद्यमाने आयोजित

व्याख्यानाचे आयोजन करण्यात आले आहे.

शनिवार, दि. २६/११/२०२२

वेळ: स. ८:३० ते १०:३० वा.

स्त्रसंचलन

प्रा. परमेश्वर भाताशे

कार्यक्रमाचे अध्यक्ष

: प्राचार्य डॉ. हंसराज थोरात

प्रास्ताविक

: प्रा. माणिक कसाब (राज्यशाब विभाग प्रमुख)

दीपप्रज्वलन व प्रतिमा पूजन

: सर्व उपस्थित मान्यवरांच्या शुभहस्ते

: मा. श्री. मयर हमाले

प्रमख उपस्थिती

(खजिनदार- संचालक,श्री गजानन महाराज शिक्षण प्रसारक मंडळ)

प्रमख वक्त्यांचा परिचय

: प्रा.केलास अस्तरकर

प्रमुख वक्ते

: डॉ.मारोती गवलवाड (सहा.प्रा. राज्यशास विभाग)

(महात्मा फुले महाविद्यालय, मुखेड , जि.नांदेड) : 'भारतीय संविधान : मुल्य शिक्षणाचा एक स्रोत'

विषय उद्देश पत्रिकेचे वाचन

: सामुदायिक

अध्यक्षीय मनोगत

: प्राचार्य डॉ. हंसराज थोरात

आभार प्रदर्शन

: प्रा.यशोदा खुळखुळे

ममारोप

: सामदायिक पसायदान

### **Constitution Day**

Saturday, Date-26-11-2022 Time: 8.30 am to 10.30 am

Moderator : Prof. Parmeshwer Batashe

Program Chair : Principal Dr. Hansraj Thorat

Introduction : Prof. Manik Kasab

Lighting of the lamp and idol worship : All the dignitaries present are auspicious

Introduction of Key Speakers : Prof. Kailas Asterkar

Key Speaker - : Dr. Maroti Gavalwad

(Mahatma Phule College, Mukhed)

Expression of thanks : Prof. Yashoda Kulkhule

(Affiliated to Savitribai Phule Pune University, Recognized by Govt. of Maharashtra)