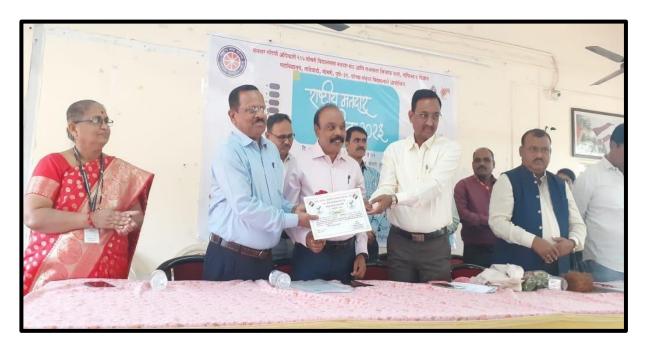

## शरदचंद्र पवार महाविद्यालय उत्कृष्ट निवडणूक साक्षरता मंडळ पुरस्काराने सन्मानित

### आळंदी । प्रतिनिधी

श्री गजानन महाराज शिक्षण प्रसारक मंडळ संचलित, शरदचंद्र पवार कला व वाणिज्य महाविद्यालय डुइळगाव (आळंदी) पुणे दिनांक २५/०१/२०२३ बुधवार रोजी राष्ट्रीय सेवा योजना व मतदार नॉदणी अधिकारी कार्यालय नेहरूनगर पिंपरी पुणे २०७ भोसरी विधानसभा मतदार संय यांच्या संयुक्त विद्यमाने १३ वा राष्ट्रीय मतदार दिन २०२३ मतदार नॉदणी अधिकारी २०७ भोसरी विधानसभा मतदार संघ अंतर्गत राष्ट्रीय सेवा योजना (छडड) विभागाच्या वर्ताने विद्यार्थ्यांमध्ये मताधिकार,लोकशाही व्यासंबंधी जागृती अपक्रम व नवमतदार नॉदणी या कार्यावद्दल महाविद्यालय स्तरावर मतदान जागृती अपिकान व नवमतदार नॉदणी या कार्यावद्दल महाविद्यालय स्तरावर मतदान जागृती अपिकान व नवमतदार नॉदणी या कार्यावद्दल महाविद्यालय स्तरावर मतदान जागृती अपिकान व नवमतदार नॉदनी कार्यावद्दल उत्कृष्ट निवडणक साक्षरता मंडळ म्हणू प्र.उपजिल्हाधिकारी मा.श्री.भाऊ गलांडे साहेब यांच्या हस्ते प्रशस्तीपत्र देऊन महाविद्यालयाला सन्मानित करण्यात आले.सदर कार्यक्रमाचे आयोजन राजमाता जिजाऊ महाविद्यालय भोसरी या ठिकाणी सकाळी १०.३० वाजता करण्यात आले होते.

या कार्यक्रमाचे प्रमुख पाहुणे म्हणून मा. तसेच कार्यक्र श्री.भाऊ गलांडे(प्रभारी उपजिल्हाधिकारी विश्वस्त विक्र तथा मतदार नोंदणी अधिकारी २०७- कार्यक्रमाच्य भोसरी विधानसभा) हे उपस्थित होते. मान्यवरांचा

तसेच कार्यक्रमाच्या अध्यक्षस्थानी संस्थेचे विश्वस्त विक्रांतदादा लांडे साहेब हे होते. कार्यक्रमाच्या प्रारंभास उपस्थित सर्व मान्यवरांचा महाविद्यालयाच्या वतीने

स्वागत-सत्कार करण्यात आले, त्यानंतर मतदारांसाठी सार्वत्रिक प्रतिज्ञा घेण्यात आली.

सदर कार्यक्रमांमध्ये महाविद्यालयाचे प्राचार्य डॉ. अशोक पाटील यांनी आपल्या प्रास्ताविकामध्ये महाविद्यालयाने केलेल्या कामगिरीबद्दल कौतुक केले, तसेच मतदानाचा

अधिकार अमूल्य असल्याचे मत व्यक्त केले. यावेळी मतदान जनजागृती विषयी मा. श्री भाऊ गलांडे (उपजिल्हाधिकारी)आणि मा. श्री.अण्णा बोदहे यांनी विद्यार्थ्यांना मोलाचे मार्गदर्गन केले.

या कार्यक्रमाला शरदचंद्र पवार कला व विभा वाणिज्य महाविद्यालयाचे प्राचार्य डॉ. हंसराज दिली

थोरात,प्रा.संजीव कांबळे (रा.स.यो कार्यक्रम अधिकारी), प्रा. कैलास अस्तरकर (रा.स.यो कार्यक्रम अधिकारी), प्रा.डॉ.रणजित कदम सर (रा.स.यो कार्यक्रम अधिकारी) उपस्थित होते. अशी माहिती महाविद्यालयाचे प्रसिद्धी विभाग प्रमुख, प्रा. प्रविण डोळस यांनी