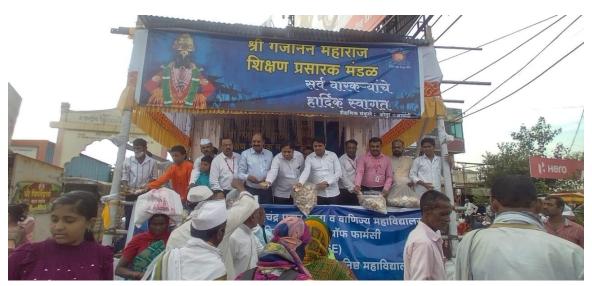

### शरदचंद्र पवार महाविद्यालयात भारतीय संविधान दिन संपन्न

SHARE DI F V O In t O O O

रावनम न्यज । आळंटी

श्री गजानन महाराज शिक्षण प्रसारक मंडळाचे, शरदचंद्र पवार कता व वाणिज्य महाविद्यालय, बुडुळगाव (आळंटी), जि. पुणे येथे राज्यशास्त्र विभाग, राष्ट्रीय सेवा योजना व विद्यार्थी कत्त्वाण विभाग पांच्या संयुक्त विद्यामाने २६ नोव्हेंबर भारतीय संविधान दिनानिमित - भारतीय संविधान: मूच्य थिक्षणाचा एक स्त्तीत - आणि मतदार नोंट्यणी प्रक्रिया या विध्यावर व्याख्यानांच आयोजन करण्यात आते होते. या कार्यक्रमाची सुरुवात दीपप्रज्वलन, प्रतिमा पुजन व स्वागत श्रीताने झाती. कार्यक्रमाचे प्रास्ताविक करतांना प्रा. माणिक कसाव प्रमुख- राज्यशास्त्रत विभाग यांनी कार्यक्रमाच चरेष आणि भारतीय राज्यघटनेतील मृतभृत हक्क, कर्तव्य व मार्गदर्थोक तत्वे भारतीय नागरिकांसाठी कसे महत्वाचे आहेत या संदर्भात थोडक्यात विवेचन केते. प्रमुख पाहुण्यांचा चरिचय प्रा. केतास अस्तरकर प्रमुख- कता शाखा व कार्यक्रम अधिकारी- रा.से. यो. कार्यक्रम अधिकारी यांनी

प्रास्ताविक करतांना प्रा. माणिक कसाब प्रमुख- राज्यशास्त्र विभाग यांनी कार्यक्रमाचा उद्देश आणि भारतीय राज्यघटनेतील मूतभूत हरक, कर्तव्य व मार्गदर्शक तत्वे भारतीय नागरिकांसाठी कसे महत्वाचे आहेत या संदर्भात थोडक्यात विवेचन केले. प्रमुख पाहुण्यांचा परिचय प्रा. केलास अस्तरकर प्रमुख- कला शाखा व कार्यक्रम अधिकारी- रा.से. यो. कार्यक्रम अधिकारी यांनी करून दिला.

या प्रसंगी प्रमुख पाहुणे, डॉ. मारुती गवतवाड सहाय्यक प्रा. राज्यशास्त विभाग, महात्मा फुले महाविद्यालय, मुखेड जि.नांदेड यांनी "भारतीय संविधान: मूलभूत यिद्धणाचा एक रखेत" या विषयावर भाष्य करतांगा भारतीय राज्यवटनेवा इतिहास सविस्तर मोहला तसेव भारतीय संविधान है देखांच्या परिस्थितीता करें। असून अहिस्त कातीचा दत्तरहेज म्हण्जे राज्यवटना असे मत व्यवत केले. भारतीय संविधानाने प्रत्येक व्यवतीला राजा होण्याची कथी संधी दिली आहे या बाबत मत मांहुन संविधान निर्मितीच्या अगोदर माणसा माणसात बीदिक्त निर्माणणी होती तर सविधानाने माणसा माणसात बीदिक्त वरून करें वर्षाच्या माणिक, राजकीय व आधिंक परिस्थिती कथी होती त्यात संविधानानंतर कसा बदल झाला, सविधानातील मूल्य मानवी जीवनासाठी कसे उपयुक्त आहेत या संदर्भातील सविस्तर लेखाजोंका माङ्कला माङ्कला सद्यातील मूल्य मानवी जीवनासाठी कसे उपयुक्त आहेत या संदर्भातील सविस्तर लेखाजोंका माङला मा.मा.शी. ताटे तहस्तील कार्यालय भोसरी यांनी विशेष नव मतदार नाव नोंदणी व आधार लिक या मतदार नाव मतदार नाव सद्यातील करी करावी आपला पत्ता व आङनाव कसे बदलावे यासंदर्भात लिक्षिडओच्या माध्यमातून सविस्तर मार्गदर्शन केले.

महाविद्यालयाचे प्राचार्य डॉ. हंसराज थोरात यांनी, भारतीय संविधानाची व्यक्तीच्या जीवनातील उपयोगिता व महत्त्व संगून महामानव डॉ. बाबासाहेब आंबेडकर यांनी भारतीय राजियान लिहितांना क्या इतर देखा राज्यप्रदेशचा कसा दुतनात्मक अभ्यास करूनः त्यातील महत्त्वपूर्ण मून्य भारतीय राज्यप्रदेन कसे समाविष्ट केले याबावत सर्विस्तर विवेचन करीत संविधानाच्या माध्यमातून बहुजन समाजाला कणी समता मिळवून दिली तसेच संविधानात कामगार,महिला यांच्यासाठी भविष्य निर्वाह निर्धी, भन्दे,प्रसृती रजा यांची कणी तरत्त्व केली या संदर्भात मार्गदर्थन केले. देशातील कोणतीही संस्था चालवण्यासाठी जणी नियमावली लागते त्याचप्रकारे देख चालवण्यासाठी सुद्धा काही नियमावली लागते ती नियमावली म्हणजेच भारतीय राज्यव्यना होय असे मत व्यवत केले. भारतीय संविधानात कसा मानवी मूल्यांचा समावेश असून प्रत्येकाला कोणल्य विकरित करण्याचे स्वातंत्र्य करोत बहात हात्रोत आहे केले यावर भाष्य केले. या प्रसंगी संविधानाच्या उद्देशपात्रिकेच सामद्वाधिक वाचन करण्यात आही.

या कार्यक्रमाच्या नियोजनासाठी, मा. मयुर हमाले, खजिनदार, श्री गजानन महाराज शिक्षण प्रसारक मंडळ, यांचे अनमोल मार्गदर्धन लाभले या कार्यक्रमाला प्रा. संजीव कांबळे कार्यक्रम अधिकारी - रा.से.यो , प्रा. शाहराज येवते प्रमुख- विद्यार्थी कल्याण विभाग, प्रा. शेला वाळुंज,प्रा. डॉ. राजू शिरसकर कल्याण विभाग, प्रा. शेला वाळुंज,प्रा. डॉ. राजू शिरसकर प्रा. प्रेरणा पाटील,प्रा. सोनाली अभग,प्रा. सर्विता मानके,प्रा. दिपाली सोनवणे, प्रा. दिपाली ताम्हाणे,प्रा. सोनाली जापकीर, प्रा. प्रियंका जाधव, मा. श्री. प्रवीण भावे कार्यालयीन अध्यक्ष, सो. वर्षा ताजणे, श्री सुशेन राठोंड, श्री. वेभव वडवे श्री श्रीकांत कांवळे इत्यादी सहायाळ प्राध्याणक व शिक्षकेत्रत कर्मचारी उपस्थित होते. कार्यक्रमाला अतिशाय वांगला प्रांत योगी केते तर उपस्थिताचे आभार प्रा. यथोदा खुळखुळे यांनी मानले. विद्यार्थ्यांचा या कार्यक्रमाला अतिशाय वांगला प्रतिसाद मिळाला. या कार्यक्रमाली सांगता सामृहिक पसायदानाने झाली.अधी माहिती महाविद्यालयाचे प्रसिद्धी विभाग प्रमुख, प्रा. प्रविण डोळस