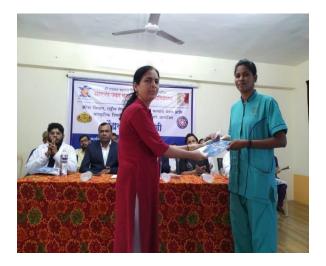

### शरदचंद्र पवार महाविद्यालयात भारतीय संविधान दिन संपन्न

SHARE DI F V O In t O O O

रावनम न्यज । आळंटी

श्री गजानन महाराज शिक्षण प्रसारक मंडळाचे, शरदचंद्र पवार कता व वाणिज्य महाविद्यालय, बुडुळगाव (आळंटी), जि. पुणे येथे राज्यशास्त्र विभाग, राष्ट्रीय सेवा योजना व विद्यार्थी कत्त्वाण विभाग पांच्या संयुक्त विद्यामाने २६ नोव्हेंबर भारतीय संविधान दिनानिमित - भारतीय संविधान: मूच्य थिक्षणाचा एक स्त्तीत - आणि मतदार नोंट्यणी प्रक्रिया या विध्यावर व्याख्यानांच आयोजन करण्यात आते होते. या कार्यक्रमाची सुरुवात दीपप्रज्वलन, प्रतिमा पुजन व स्वागत श्रीताने झाती. कार्यक्रमाचे प्रास्ताविक करतांना प्रा. माणिक कसाव प्रमुख- राज्यशास्त्रत विभाग यांनी कार्यक्रमाच चरेष आणि भारतीय राज्यघटनेतील मृतभृत हक्क, कर्तव्य व मार्गदर्थोक तत्वे भारतीय नागरिकांसाठी कसे महत्वाचे आहेत या संदर्भात थोडक्यात विवेचन केते. प्रमुख पाहुण्यांचा चरिचय प्रा. केतास अस्तरकर प्रमुख- कता शाखा व कार्यक्रम अधिकारी- रा.से. यो. कार्यक्रम अधिकारी यांनी

महाविद्यालयाचे प्राचार्य डॉ. हंसराज थोरात यांनी, भारतीय संविधानाची व्यक्तीच्या जीवनातील उपयोगिता व महत्त्व संगून महामानव डॉ. बाबासाहेब आंबेडकर यांनी भारतीय राजियान लिहितांना क्या इतर देखा राज्यप्रदेशचा कसा दुतनात्मक अभ्यास करूनः त्यातील महत्त्वपूर्ण मून्य भारतीय राज्यप्रदेन कसे समाविष्ट केले याबावत सर्विस्तर विवेचन करीत संविधानाच्या माध्यमातून बहुजन समाजाला कणी समता मिळवून दिली तसेच संविधानात कामगार,महिला यांच्यासाठी भविष्य निर्वाह निर्धी, भन्दे,प्रसृती रजा यांची कणी तरत्त्व केली या संदर्भात मार्गदर्थन केले. देशातील कोणतीही संस्था चालवण्यासाठी जणी नियमावली लागते त्याचप्रकारे देख चालवण्यासाठी सुद्धा काही नियमावली लागते ती नियमावली म्हणजेच भारतीय राज्यव्यना होय असे मत व्यवत केले. भारतीय संविधानात कसा मानवी मूल्यांचा समावेश असून प्रत्येकाला कोणल्य विकरित करण्याचे स्वातंत्र्य करोत बहात हात्रोत आहे केले यावर भाष्य केले. या प्रसंगी संविधानाच्या उद्देशपात्रिकेच सामद्वाधिक वाचन करण्यात आही.