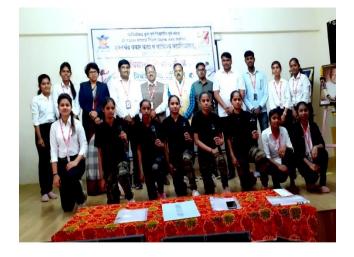

## श्री गजानन महाराज शिक्षण प्रसारक मंडळ संचालित शरदुचंद्र पवार महाविद्यालयात 'निर्भय कन्या' अभियान उत्साहात संपन्न

आळंदी : श्री गजानन महाराज शिक्षण प्रसारक मंडळ संचालित, शरदचंद्र पवार कला व वाणिज्य महाविद्यालय डुडूळगाव, (आळंदी), पुणे व सावित्रीबाई फुले पुणे विद्यापीठ यांच्या संयुक्त विद्यमाने 'विद्यार्थी विकास मंडळ' आयोजित विद्यार्थीनींनसाठी 'निर्भय कन्या योजना' अंतर्गत व्याख्यान आणि स्वसंरक्षण कराटे प्रशिक्षण कार्यक्रमाचे आयोजन करण्यात आले होते. या उपक्रमाचे उद्घाटन सकाळी ९.०० वा. महाविद्यालयाचे प्राचार्य डॉ. हंसराज थोरात, प्रमुख पाहणे, श्री भागवत वाघमारे (अक्शन आसोसिअशन, मुंबई), श्री. दीपक बापू गायकवाड (जिनिअस स्पोर्ट्स कॅडमी, आळंदी) व प्रा. शाहराज येवते (विद्यार्थी विकास अधिकारी) यांच्या शुभहस्ते उद्घाटन आणि दीपप्रज्वलन करण्यात आले.

या कार्यक्रमाला मा. मयूर ढमाले खजिनदार

- श्री गजानन महाराज शिक्षण प्रसारक मंडळ यांचे बहमोल मार्गदर्शन लाभले. या कार्यक्रमाचे प्रा.माणिक कसाब, प्रा. दिपाली ताम्हाणे, सुत्रसंचालन प्रा. अभंग सोनाली यांनी केले व प्रा. यशोदा अणेराव, प्रा. दिलीप बारी, प्रा. आभार, प्रा. सविता मानके यांनी मानले व विश्वनाथ व्यवहारे , प्रा . राजू शिरस्कर, प्रा. डॉ. या कार्यक्रमाचे संयोजन प्रा. शाहराज येवते सुरेंद्र पवार, श्री. प्रवीण भावे, प्रा. सचिन सोनार (विद्यार्थी विकास अधिकारी), प्रा. विकास दिघे, प्रा. सोनाली तपकीर, प्रा. राजश्री खडके शिक्षक व शिक्षकेतर कर्मचारी यांनी उपस्थिती व प्रा. प्रेरणा पाटील यांनी केले. तसेच हा दर्शविली. अशी माहिती महाविद्यालयाचे कार्यक्रम यशस्वी होण्यासाठी प्रा. डॉ. छाया जोशी, प्रा. कैलास अस्तरकर, प्रा. परमेश्वर दिली.