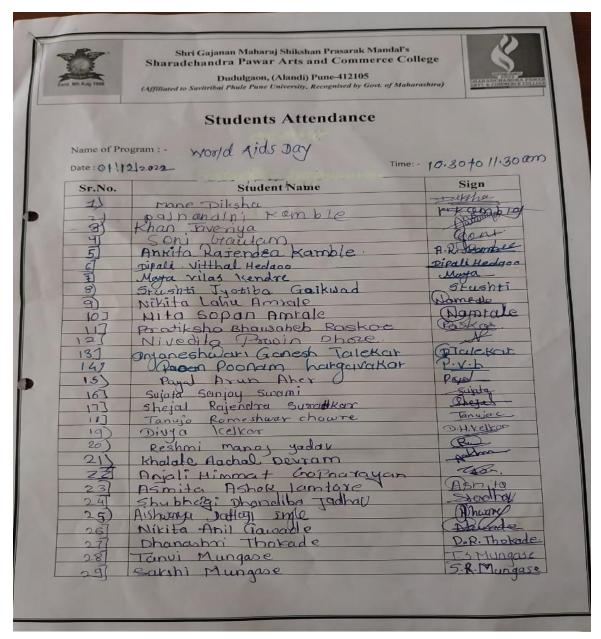

**Attendance of Students** 

Alandi Devachi, (Dudulgaon) Tal. Khed, Pune-412105

Name of Programm:-\_

## Shri Gajanan Maharaj Shikshan Prasarak Mandal's Sharadchandra Pawar Arts and Commerce College, Dudulgaon, (Alandi), Pune.

Date:-\_

| Sr. | Name of Student           | Class      | Sign           |
|-----|---------------------------|------------|----------------|
| 24  | Gore Sanket Navnath       | TYBCom     | S.N. acce      |
| 25  | Andil Vishranti T.        | TY.BA      | V.T. Andi).    |
| 26  | Bankar Mitali Ashok       | TYBA       | 10 Banhae      |
| 27  | Barale Priya Sadarand     | TYBA       | P.S. Bavale    |
| 28  | Alhat Khushi Sandip       | SYBCOM     | Khieshi.       |
| .29 | Borase proja Sanjay       | TYBCom     | Pooja.         |
| 30  | Bhosale Nikita Koicks     | Ty Beam    | Phoseld        |
| 31  | Chaudari Nayan Avinash    | TYBA       | N Chandlei     |
| 32  | Budherrot Paoja P.        | TYBCom     | P.P. Budhay    |
| 33  | Gandhik Payel Dipak       | SYBBA      | Payal.         |
| 34  | Guear Tusi Sarjay         | SYBBA      | 45 Gway        |
| 35  | Eppor vaistnavi Babu      | TYBA       | Wighnavi       |
| 36  | Kale Pooja Shivaji        | SYBA       | PRale          |
| 37  | Bhagat Si Seril           | SYBan      | (9Bhagart      |
| 38  | Chauhan Snehal S.         | SYBcom     | Schaul         |
| 39  | Bonde Pallay Kinod        | SYBcom     | Pr Bonde       |
| 40  | Charedhowy Anita Chenacam | SY. B. Com | Anita          |
| 41  | Deare Tropauti Garresh -  | S.Y.B.Com  | Tagenti.       |
| 42  | Pawar Kafal Prallad       | T.Y. R.Com | K.P. Pawar     |
| 43  | Sandbhor Siddhi Vikas     | T.Y. B.Com | 10000000 10000 |
| 44  | Tajane Vansha Sundeep     |            | Vo Jajane      |
| 45  | Kadam Pallari Titerdre    | SY. RBA    | 7/11           |

### **AIDS Day**

Thursday, Date-01-12-2022 Time: 10.30 am to 11.30 am

Moderator : Prof. Parmeshwer Batashe

Program Chair : Principal Dr. Hansraj Thorat

Introduction : Prof. Sanjiv Kamble

Lighting of the lamp and idol worship : All the dignitaries present are auspicious

Introduction of Key Speakers : Prof. Kailas Asterkar

Key Speaker - :1) Dr. Urmila Shinde

2) Dr. Vidya Kamble

3) Shri.H.B. Kulkarni

4) Mrs.Rukhmini More

Expression of thanks : Dr.Ranjit Kadam

(Affiliated to Savitribai Phule Pune University, Recognized by Govt. of Maharashtra)