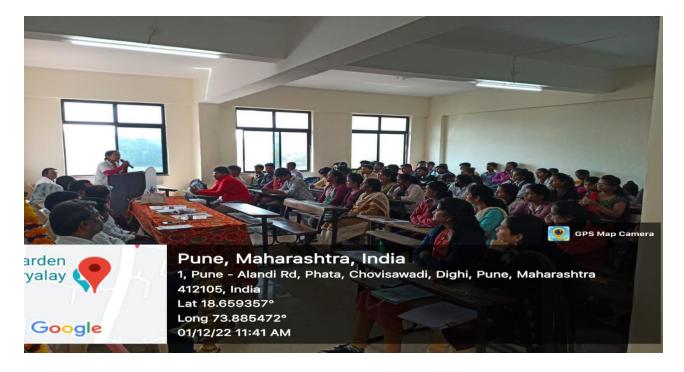

#### कार्यक्रम पत्रिका

राष्ट्रीय सेवा योजना विभाग व आळंदी ग्रामीण रुग्णालय यांच्या संयुक्त विद्यमाने जागतिक एड्स निर्मुलन दिनानिमित्त एकदिवसीय आरोग्य कार्यशाळा.

#### गुरुवार ,दिनांक 01/ 12/ 2022

सूत्रसंचालन प्रा. परमेश्वर भात्ताशे प्रा.संजीव कांबळे प्रास्ताविक

( राष्ट्रीय सेवा योजना कार्यक्रम अधिकारी )

कार्यक्रमाचे अध्यक्ष प्राचार्य डॉ. हंसराज थोरात

सर्व उपस्थित मान्यवरांच्या शुभहस्ते दीपप्रज्वलन व प्रतिमापूजन

प्रमुख उपस्थिती:-मा. श्री. मयर ढमाले

(खजिनदार- संचालक, (श्री गजानन महाराज शिक्षण प्रसारक मंडळ )

वेळ सकाळी 10:30 ते 11:30

मा. डॉ. उर्मिला शिंदे (वैद्यकीय अधीक्षक ग्रामीण रुग्णालय आळंदी) प्रमुख वक्ते:

मा. डॉ. विद्या कांबळे (वैद्यकीय अधिकारी ग्रामीण रुग्णालय आळंदी )

मा. श्री. एच .बी. कुलकर्णी

(आरोग्य निरीक्षक अधिकारी ग्रामीण रुग्णालय आळंदी)

मा. सौ. रुक्मिणी मोरे. (आधीपरिचारिका ग्रामीण रुग्णालय आळंदी)

" एड्स जनजागृती व आरोग्य विषयक मार्गदर्शन" विषय

प्राचार्य डॉ. हंसराज थोरात अध्यक्षीय मनोगत

### **AIDS Day**

Thursday, Date-01-12-2022 Time: 10.30 am to 11.30 am

Moderator : Prof. Parmeshwer Batashe

Program Chair : Principal Dr. Hansraj Thorat

Introduction : Prof. Sanjiv Kamble

Lighting of the lamp and idol worship : All the dignitaries present are auspicious

Introduction of Key Speakers : Prof. Kailas Asterkar

Key Speaker - :1) Dr. Urmila Shinde

2) Dr. Vidya Kamble

3) Shri.H.B. Kulkarni

4) Mrs.Rukhmini More

Expression of thanks : Dr.Ranjit Kadam

(Affiliated to Savitribai Phule Pune University, Recognized by Govt. of Maharashtra)