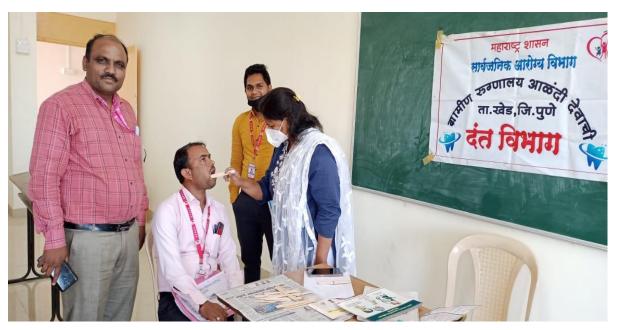

### **Teeth Check up**

(Affiliated to Savitribai Phule Pune University, Recognized by Govt. of Maharashtra)