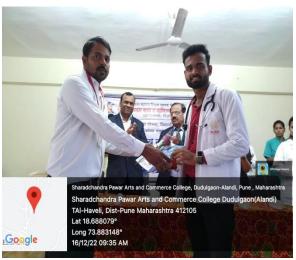

### शरदचंद्र पवार महाविद्यालयात वैद्यकीय तपासणी शिबिर संपन्न...

पिंपरी चिंचवड : (शवनम न्यूज प्रतिनिधी)

आळदी: श्री गजानन महाराज शिक्षण प्रसारक मंडळ संचलित, शरदचंद्र पवार कला आणि वाणिज्य महाविद्यालय डुड्रळगाव या ठिकाणी क्रीडा विभागाच्या वतीने मा.ना.शरदचंद्रजी पवार साहेब यांच्या वाढदिवसाचे औचित्य साधून वैद्यकीय तपासणी शिविराचे आयोजन करण्यात आले होते.या कार्यक्रमाची सुरुवात या कार्यक्रमाची सुरुवात द्वीप प्रज्वलन व प्रतिमा पूजनाने झाली. या कार्यक्रमाचे प्रास्ताविक क्रीडा विभाग प्रमुख प्रा.विकास दिधे यांनी केले.

या प्रसंगी ब्लिस हॉस्पिटतचे डॉ. राहुत साबळे यांनी निरोगी आपुष्य जगण्यासाठी व्यापाम,आहार आणि नियोजनाची कथी गरज आहे. या संदर्भात मत व्यक्त करीत जीवनात प्रत्येक रुग्णाच्या मद्भतीला तरुण वर्गांने सतत धावून गेले पाहिजे जेणेकरून आपला जन्म यशस्वी झाला असे समजावे असे मत व्यक्त करीत आरोग्यदापी आयुष्यासाठी विविध उदाहरणासह विद्यार्थ्यांना मोलाचे मार्गदर्शन केते.