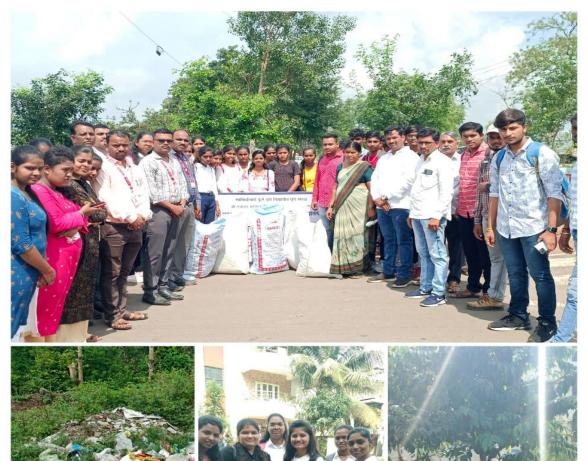

### शरदचंद्र पवार महाविद्यालयात वैद्यकीय तपासणी शिबिर संपन्न...

पिंपरी चिंचवड : (शवनम न्यूज प्रतिनिधी)

आळदी: श्री गजानन महाराज शिक्षण प्रसारक मंडळ संचलित, शरदचंद्र पवार कला आणि वाणिज्य महाविद्यालय डुड्रळगाव या ठिकाणी क्रीडा विभागाच्या वतीने मा.ना.शरदचंद्रजी पवार साहेब यांच्या वाढदिवसाचे औचित्य साधून वैद्यकीय तपासणी शिविराचे आयोजन करण्यात आले होते.या कार्यक्रमाची सुरुवात या कार्यक्रमाची सुरुवात द्वीप प्रज्वलन व प्रतिमा पूजनाने झाली. या कार्यक्रमाचे प्रास्ताविक क्रीडा विभाग प्रमुख प्रा.विकास दिधे यांनी केले.

या प्रसंगी ब्लिस हॉस्पिटतचे डॉ. राहुत साबळे यांनी निरोगी आपुष्य जगण्यासाठी व्यापाम,आहार आणि नियोजनाची कथी गरज आहे. या संदर्भात मत व्यक्त करीत जीवनात प्रत्येक रुग्णाच्या मद्भतीला तरुण वर्गांने सतत धावून गेले पाहिजे जेणेकरून आपला जन्म यशस्वी झाला असे समजावे असे मत व्यक्त करीत आरोग्यदापी आयुष्यासाठी विविध उदाहरणासह विद्यार्थ्यांना मोलाचे मार्गदर्शन केते.