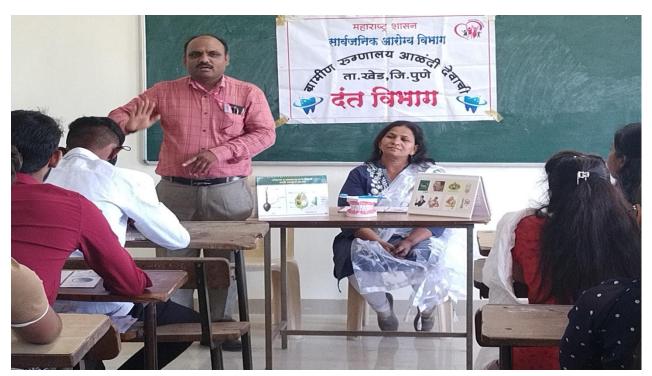

### **Teeth Check up**

(Affiliated to Savitribai Phule Pune University, Recognized by Govt. of Maharashtra)