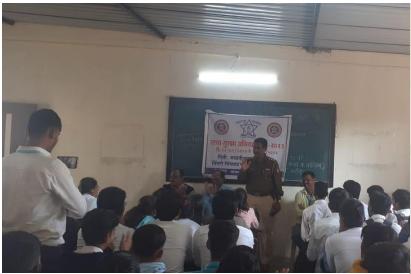

### आळंदी । प्रतिनिधी

श्री गजानन महाराज शिक्षण प्रसारक मंडळ संचलित, शरदचंद्र पवार कला व वाणिज्य महाविद्यालय डुइळगाव (आळंदी) पुणे दिनांक २५/०१/२०२३ बुधवार रोजी राष्ट्रीय सेवा योजना व मतदार नॉदणी अधिकारी कार्यालय नेहरूनगर पिंपरी पुणे २०७ भोसरी विधानसभा मतदार संय यांच्या संयुक्त विद्यमाने १३ वा राष्ट्रीय मतदार दिन २०२३ मतदार नॉदणी अधिकारी २०७ भोसरी विधानसभा मतदार संघ अंतर्गत राष्ट्रीय सेवा योजना (छडड) विभागाच्या वर्ताने विद्यार्थ्यांमध्ये मताधिकार,लोकशाही व्यासंबंधी जागृती अपक्रम व नवमतदार नॉदणी या कार्यावद्दल महाविद्यालय स्तरावर मतदान जागृती अपिकान व नवमतदार नॉदणी या कार्यावद्दल महाविद्यालय स्तरावर मतदान जागृती अपिकान व नवमतदार नॉदणी या कार्यावद्दल महाविद्यालय स्तरावर मतदान जागृती अपिकान व नवमतदार नॉदनी कार्यावद्दल उत्कृष्ट निवडणक साक्षरता मंडळ म्हणू प्र.उपजिल्हाधिकारी मा.श्री.भाऊ गलांडे साहेब यांच्या हस्ते प्रशस्तीपत्र देऊन महाविद्यालयाला सन्मानित करण्यात आले.सदर कार्यक्रमाचे आयोजन राजमाता जिजाऊ महाविद्यालय भोसरी या ठिकाणी सकाळी १०.३० वाजता करण्यात आले होते.

या कार्यक्रमाचे प्रमुख पाहुणे म्हणून मा. तसेच कार्यक्र श्री.भाऊ गलांडे(प्रभारी उपजिल्हाधिकारी विश्वस्त विक्र तथा मतदार नोंदणी अधिकारी २०७- कार्यक्रमाच्य भोसरी विधानसभा) हे उपस्थित होते. मान्यवरांचा

तसेच कार्यक्रमाच्या अध्यक्षस्थानी संस्थेचे विश्वस्त विक्रांतदादा लांडे साहेब हे होते. कार्यक्रमाच्या प्रारंभास उपस्थित सर्व मान्यवरांचा महाविद्यालयाच्या वतीने

स्वागत-सत्कार करण्यात आले, त्यानंतर मतदारांसाठी सार्वत्रिक प्रतिज्ञा घेण्यात आली.

सदर कार्यक्रमांमध्ये महाविद्यालयाचे प्राचार्य डॉ. अशोक पाटील यांनी आपल्या प्रास्ताविकामध्ये महाविद्यालयाने केलेल्या कामगिरीबद्दल कौतुक केले, तसेच मतदानाचा

अधिकार अमूल्य असल्याचे मत व्यक्त केले. यावेळी मतदान जनजागृती विषयी मा. श्री भाऊ गलांडे (उपजिल्हाधिकारी)आणि मा. श्री.अण्णा बोदहे यांनी विद्यार्थ्यांना मोलाचे मार्गदर्गन केले.

या कार्यक्रमाला शरदचंद्र पवार कला व विभा वाणिज्य महाविद्यालयाचे प्राचार्य डॉ. हंसराज दिली

थोरात,प्रा.संजीव कांबळे (रा.स.यो कार्यक्रम अधिकारी), प्रा. कैलास अस्तरकर (रा.स.यो कार्यक्रम अधिकारी), प्रा.डॉ.रणजित कदम सर (रा.स.यो कार्यक्रम अधिकारी) उपस्थित होते. अशी माहिती महाविद्यालयाचे प्रसिद्धी विभाग प्रमुख, प्रा. प्रविण डोळस यांनी